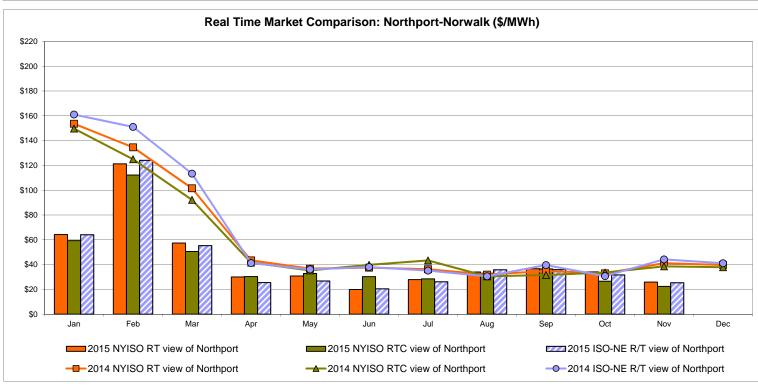

ine<br>23.24<br>7.27 | Controllable<br>Line<br>14.33<br>6.77 |

Market Mitigation and Analysis Prepared: 12/2/2015 8:56 AM

<sup>\*</sup> Straight LBMP averages















## **External Comparison ISO-New England**





## **External Comparison PJM**





#### **External Comparison Ontario IESO**





Notes: Exchange factor used for November 2015 was 0.7532 to US

HOEP: Hourly Ontario Energy Price Pre-Dispatch: Projected Energy Price

## **External Controllable Line: Cross Sound Cable (New England)**





#### Note:

ISO-NE Forecast is an advisory posting @ 18:00 day before.

The DAM and R/T prices at the Shorham 13899 interface are used for ISO-NE.

The DAM and R/T prices at the CSC interface are used for NYISO.

## **External Controllable Line: Northport - Norwalk (New England)**





#### Note:

ISO-NE Forecast is an advisory posting @ 18:00 day before.

The DAM and R/T prices at the Northport 138 interface are used for ISO-NE.

The DAM and R/T prices at the 1385 interface are used for NYISO.

## **External Controllable Line: Neptune (PJM)**





## **External Comparison Hydro-Quebec**





Note:

Hydro-Quebec Prices are unavailable.

## **External Controllable Line: Linden VFT (PJM)**





## **External Controllable Line: Hudson (PJM)**





#### **NYISO Real Time Price Correction Statistics**

| <u>2015</u>