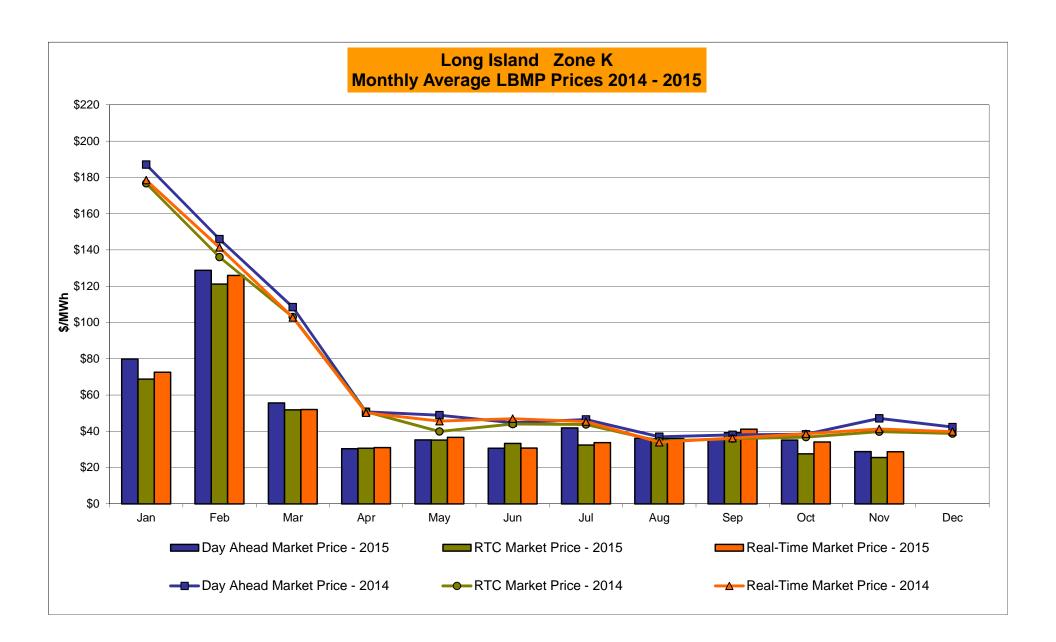

## NYISO Average Cost/MWh (Energy and Ancillary Services) \* from the LBMP Customer point of view

| 2015                                    | <u>January</u> | <u>February</u> | <u>March</u> | <u>April</u> | <u>May</u> | <u>June</u> | <u>July</u> | August | September        | October | November | December |
|-----------------------------------------|----------------|-----------------|--------------|--------------|------------|-------------|-------------|--------|------------------|---------|----------|----------|
| LBMP                                    | 59.61          | 114.37          | 52.09        | 28.36        | 32.98      | 28.20       | 34.77       | 33.09  | 34.39            | 30.03   | 24.80    |          |
| NTAC                                    | 0.32           | 0.35            | 0.41         | 0.64         | 0.56       | 0.80        | 0.54        | 0.60   | 0.73             | 0.54    | 0.68     |          |
| Reserve                                 | 0.27           | 0.37            | 0.56         | 0.36         | 0.38       | 0.24        | 0.27        | 0.20   | 0.28             | 0.28    | 0.47     |          |
| Regulation                              | 0.10           | 0.18            | 0.11         | 0.12         | 0.10       | 0.13        | 0.12        | 0.12   | 0.10             | 0.12    | 0.13     |          |
| NYISO Cost of Operations                | 0.70           | 0.70            | 0.70         | 0.70         | 0.70       | 0.70        | 0.70        | 0.70   | 0.70             | 0.70    | 0.70     |          |
| Uplift                                  | (0.48)         | (1.08)          | (0.68)       | (0.15)       | 0.26       | 0.33        | 0.04        | 0.03   | (0.14)           | 0.11    | 0.40     |          |
| Uplift: Local Reliability Share         | 0.25           | 0.33            | 0.13         | 0.27         | 0.30       | 0.37        | 0.35        | 0.36   | 0.22             | 0.33    | 0.19     |          |
| Uplift: Statewide Share                 | (0.73)         | (1.41)          | (0.81)       | (0.42)       | (0.05)     | (0.04)      | (0.30)      | (0.33) | (0.37)           | (0.22)  | 0.21     |          |
| Voltage Support and Black Start         | 0.39           | 0.39            | 0.39         | 0.39         | 0.39       | 0.39        | 0.39        | 0.39   | 0.39             | 0.39    | 0.39     |          |
| Avg Monthly Cost                        | 60.91          | 115.27          | 53.58        | 30.41        | 35.37      | 30.79       | 36.84       | 35.13  | 36.45            | 32.17   | 27.58    |          |
| Avg monthly cost                        | 00.01          | 110.27          | 00.00        | 00.41        | 00.07      | 00.70       | 00.04       | 00.10  | 00.40            | 02.17   | 27.00    |          |
| Avg YTD Cost                            | 60.91          | 87.74           | 76.64        | 66.82        | 60.96      | 56.02       | 52.77       | 50.20  | 48.60            | 47.17   | 45.66    |          |
| TSA \$ per NYC MWh                      | 0.00           | 0.00            | 0.00         | 0.00         | 0.17       | 0.50        | 0.07        | 0.06   | 0.01             | 0.00    | 0.00     |          |
| 2014                                    | January        | <u>February</u> | March        | <u>April</u> | May        | <u>June</u> | <u>July</u> | August | <u>September</u> | October | November | December |
| LBMP                                    | 183.36         | 123.19          | 109.58       | 46.09        | 40.30      | 43.39       | 43.97       | 34.48  | 37.63            | 35.61   | 42.89    | 38.08    |
| NTAC                                    | 0.56           | 0.64            | 0.39         | 1.18         | 0.69       | 0.78        | 0.43        | 0.41   | 0.50             | 0.57    | 0.68     | 0.86     |
| Reserve                                 | 0.78           | 0.49            | 0.56         | 0.46         | 0.28       | 0.27        | 0.46        | 0.26   | 0.29             | 0.48    | 0.37     | 0.23     |
| Regulation                              | 0.77           | 0.43            | 0.22         | 0.13         | 0.12       | 0.12        | 0.20        | 0.20   | 0.23             | 0.40    | 0.57     | 0.08     |
| NYISO Cost of Operations                | 0.69           | 0.69            | 0.69         | 0.69         | 0.69       | 0.69        | 0.69        | 0.69   | 0.69             | 0.69    | 0.69     | 0.69     |
| Uplift                                  | 0.03           | 0.56            | 0.35         | (0.09)       | 0.03       | (0.21)      | (0.26)      | (0.19) | (0.20)           | (0.24)  | (0.40)   | (0.20)   |
| Uplift: Local Reliability Share         | 1.43           | 0.75            | 0.62         | 0.15         | 0.51       | 0.32        | 0.29        | 0.13)  | 0.26             | 0.26    | 0.24     | 0.13     |
| Uplift: Statewide Share                 | (1.21)         | (0.19)          | (0.27)       | (0.24)       | (0.44)     | (0.53)      | (0.55)      | (0.45) | (0.46)           | (0.50)  | (0.64)   | (0.33)   |
| Voltage Support and Black Start         | 0.36           | 0.19)           | 0.36         | 0.36         | 0.36       | 0.36        | 0.36        | 0.43)  | 0.36             | 0.36    | 0.36     | 0.36     |
| - · · · · · · · · · · · · · · · · · · · |                |                 | -            | -            |            |             |             |        |                  |         |          |          |
| Avg Monthly Cost                        | 186.24         | 126.14          | 112.15       | 48.82        | 42.51      | 45.39       | 45.57       | 36.14  | 39.38            | 37.59   | 44.71    | 40.09    |
| Avg YTD Cost                            | 186.24         | 157.93          | 142.77       | 121.97       | 108.36     | 97.84       | 89.46       | 82.60  | 78.07            | 74.63   | 72.06    | 69.31    |
| TSA \$ per NYC MWh                      | 0.00           | 0.00            | 0.00         | 0.00         | 0.00       | 0.03        | 0.35        | 0.00   | 0.42             | 0.00    | 0.00     | 0.00     |
| 2013                                    | January        | <u>February</u> | March        | <u>April</u> | May        | <u>June</u> | <u>July</u> | August | September        | October | November | December |
| LBMP                                    | 79.77          | 85.76           | 48.94        | 44.47        | 52.21      | 50.17       | 68.49       | 40.81  | 44.24            | 39.85   | 43.30    | 66.41    |
| NTAC                                    | 0.79           | 0.83            | 0.76         | 0.90         | 0.85       | 0.86        | 0.66        | 0.28   | 0.57             | 0.87    | 1.08     | 0.59     |
| Reserve                                 | 0.38           | 0.44            | 0.43         | 0.36         | 0.49       | 0.34        | 0.50        | 0.32   | 0.38             | 0.42    | 0.38     | 0.44     |
| Regulation                              | 0.13           | 0.13            | 0.10         | 0.11         | 0.09       | 0.13        | 0.11        | 0.13   | 0.13             | 0.16    | 0.13     | 0.12     |
| NYISO Cost of Operations                | 0.69           | 0.69            | 0.69         | 0.69         | 0.69       | 0.69        | 0.69        | 0.69   | 0.69             | 0.69    | 0.69     | 0.69     |
| Uplift                                  | 0.21           | (0.15)          | (0.33)       | 0.02         | 0.41       | 0.49        | 2.06        | 0.03   | (0.05)           | 0.18    | (0.07)   | (0.25)   |
| Uplift: Local Reliability Share         | 0.44           | 0.40            | 0.19         | 0.37         | 0.58       | 0.43        | 1.27        | 0.49   | 0.31             | 0.38    | 0.19     | 0.12     |
| Uplift: Statewide Share                 | (0.23)         | (0.55)          | (0.52)       | (0.35)       | (0.17)     | (0.31)      | 0.79        | (0.46) | (0.36)           | (0.19)  | (0.25)   | (0.37)   |
| Voltage Support and Black Start         | 0.36           | 0.36            | 0.36         | 0.36         | 0.36       | 0.36        | 0.76        | 0.36   | 0.36             | 0.36    | 0.36     | 0.36     |
|                                         |                |                 |              |              |            |             |             |        |                  |         |          |          |
| Avg Monthly Cost                        | 82.34          | 88.06           | 50.96        | 46.91        | 55.10      | 53.05       | 72.87       | 42.62  | 46.31            | 42.54   | 45.88    | 68.36    |
| Avg YTD Cost                            | 82.34          | 85.08           | 74.02        | 67.80        | 65.46      | 63.36       | 65.10       | 62.27  | 60.74            | 59.30   | 58.24    | 59.13    |
| TSA \$ per NYC MWh                      | 0.00           | 0.00            | 0.00         | 0.04         | 0.58       | 0.61        | 1.52        | 0.43   | 0.22             | 0.01    | 0.00     | 0.00     |