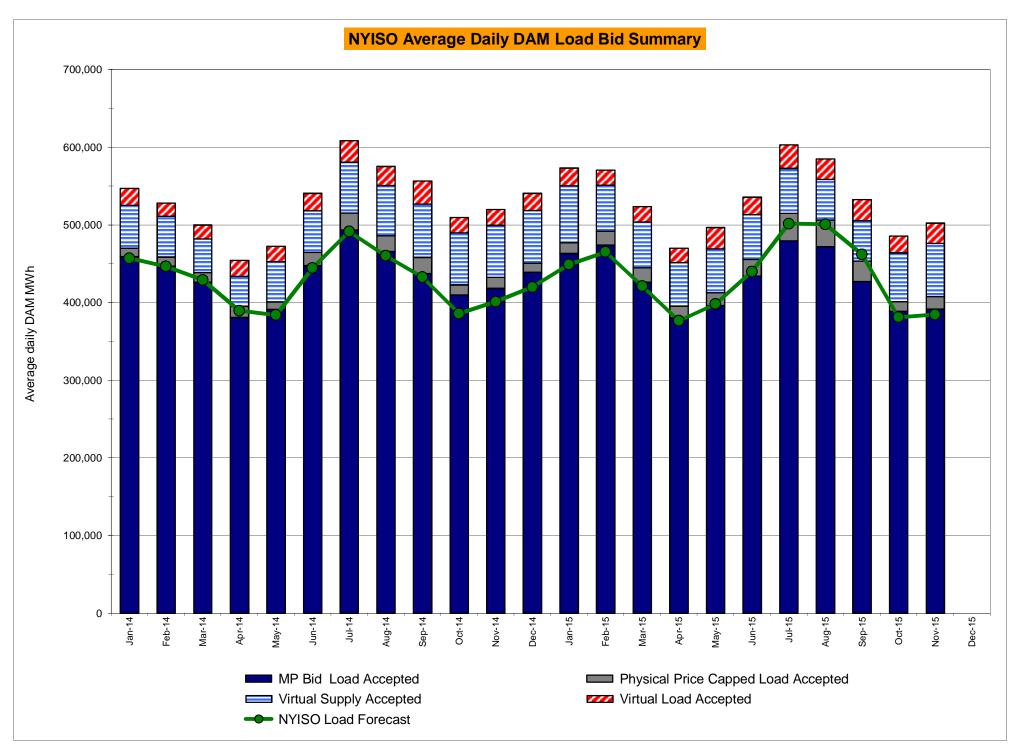

| 0.00         | 0.00         | 0.00         | 0.00                    | 0.00             | 0.00           | 0.00            |                 |
| Requiation                          | 31 50          | 20 02           | 23 52         | 9 02                     | 7 97         | 9 21         | 9 21         | ደ 1 3                   | 7 31             | 10 30          | 10 96           | 1∩ 0⊿           |
| Regulation NYCA Regulation Movement | 31.50<br>0.27  | 29.02<br>0.27   | 23.52<br>0.27 | 9.02<br>0.17             | 7.87<br>0.15 | 9.21<br>0.18 | 9.21<br>0.21 | 8.13<br>0.19            | 7.31<br>0.21     | 10.39<br>0.19  | 10.96<br>0.20   | 10.94<br>0.17   |

## NYISO In City Energy Mitigation - AMP (NYC Zone) 2014 - 2015 Percentage of committed unit-hours mitigated









# NYISO LBMP ZONES



#### **Billing Codes for Chart 4-C**

| Chart - C Category Name                   | Billing Code | Billing Category Name                                                              |
|-------------------------------------------|--------------|------------------------------------------------------------------------------------|
| Bid Production Cost Guarantee Balancing   | 81203        | Balancing NYISO Bid Production Cost Guarantee - Internal Units                     |
| Bid Production Cost Guarantee Balancing   | 81204        | Balancing NYISO Bid Production Cost Guarantee - External Units                     |
| Bid Production Cost Guarantee Balancing   | 81205        | Balancing NYISO Bid Production Cost Guarantee Expenditure due to Curtailed Imports |
| Bid