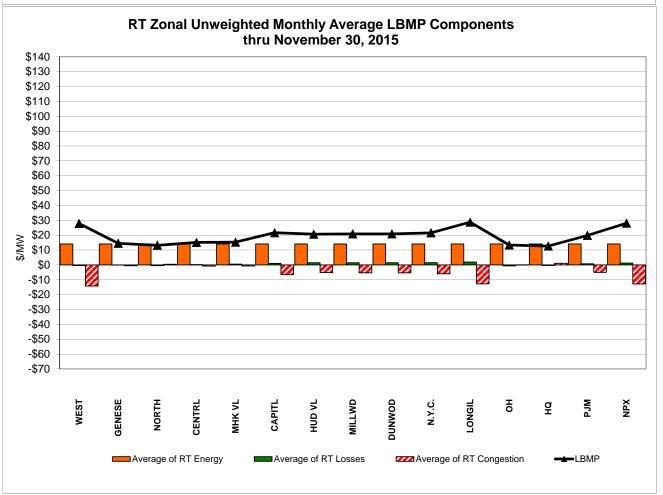

| 21.82<br>6.16                         | Controllable<br>Line<br>23.24<br>7.27 | Controllable<br>Line<br>14.33<br>6.77 |
| Unweighted Price * Standard Deviation  RTC LBMP Unweighted Price * Standard Deviation | <b>Zone O</b> 15.13 6.58 | QUEBEC (Wheel) (II  Zone M  14.30 7.06                  | QUEBEC mport/Export)  Zone M  14.30 7.06 | <b>Zone P</b> 21.31 7.76 | <b>Zone N</b> 26.84 10.11 | SOUND<br>CABLE<br>Controllable<br>Line<br>28.43<br>10.20 | NORWALK<br>Controllable<br>Line<br>27.96<br>9.44 | 26.52<br>9.41                         | 21.82<br>6.16                         | Controllable<br>Line<br>23.24<br>7.27 | Controllable<br>Line<br>14.33<br>6.77 |

Market Mitigation and Analysis Prepared: 12/2/2015 8:56 AM

<sup>\*</sup> Straight LBMP averages















## **External Comparison ISO-New England**





## **External Comparison PJM**





#### **External Comparison Ontario IESO**





Notes: Exchange factor used for November 2015 was 0.7532 to US

HOEP: Hourly Ontario Energy Price Pre-Dispatch: Projected Energy Price

## **External Controllable Line: Cross Sound Cable (New England)**





#### Note:

ISO-NE Forecast is an advisory posting @ 18:00 day before.

The DAM and R/T prices at the Shorham 13899 interface are used for ISO-NE.

The DAM and R/T prices at the CSC interface are used for NYISO.

## **External Controllable Line: Northport - Norwalk (New England)**





#### Note:

ISO-NE Forecast is an advisory posting @ 18:00 day before.

The DAM and R/T prices at the Northport 138 interface are used for ISO-NE.

The DAM and R/T prices a