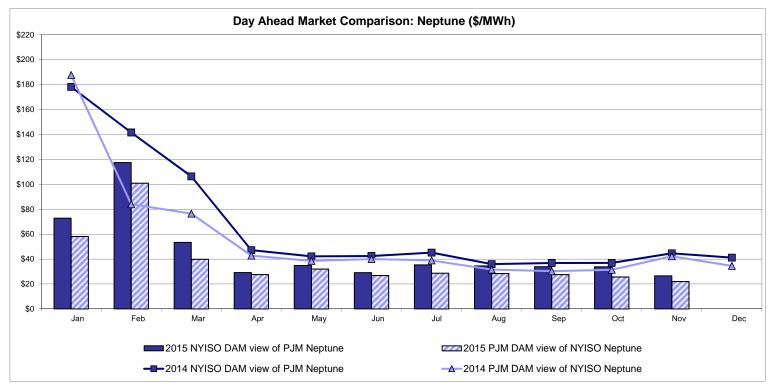

*External Comparison Ontario IESO**





Notes: Exchange factor used for November 2015 was 0.7532 to US

HOEP: Hourly Ontario Energy Price Pre-Dispatch: Projected Energy Price

## **External Controllable Line: Cross Sound Cable (New England)**





#### Note:

ISO-NE Forecast is an advisory posting @ 18:00 day before.

The DAM and R/T prices at the Shorham 13899 interface are used for ISO-NE.

The DAM and R/T prices at the CSC interface are used for NYISO.

## **External Controllable Line: Northport - Norwalk (New England)**





#### Note:

ISO-NE Forecast is an advisory posting @ 18:00 day before.

The DAM and R/T prices at the Northport 138 interface are used for ISO-NE.

The DAM and R/T prices at the 1385 interface are used for NYISO.

## **External Controllable Line: Neptune (PJM)**





## **External Comparison Hydro-Quebec**





Note:

Hydro-Quebec Prices are unavailable.

## **External Controllable Line: Linden VFT (PJM)**





## **External Controllable Line: Hudson (PJM)**





#### **NYISO Real Time Price Correction Statistics**

| <u>2015</u>                                                                                                                                                                                                                                                                                                                                                                                                 |