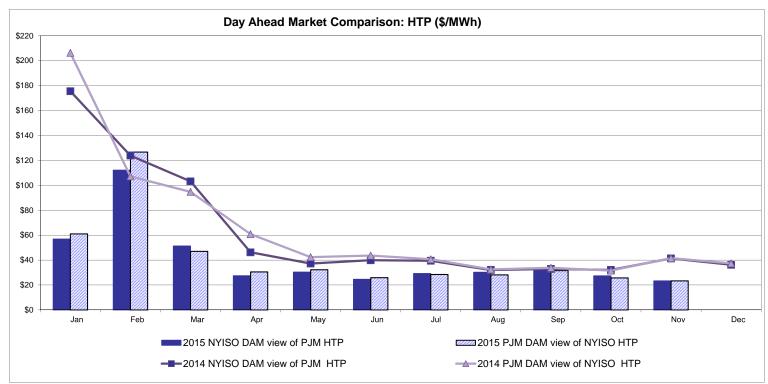

ble Line: Cross Sound Cable (New England)**





#### Note:

ISO-NE Forecast is an advisory posting @ 18:00 day before.

The DAM and R/T prices at the Shorham 13899 interface are used for ISO-NE.

The DAM and R/T prices at the CSC interface are used for NYISO.

## **External Controllable Line: Northport - Norwalk (New England)**





#### Note:

ISO-NE Forecast is an advisory posting @ 18:00 day before.

The DAM and R/T prices at the Northport 138 interface are used for ISO-NE.

The DAM and R/T prices at the 1385 interface are used for NYISO.

## **External Controllable Line: Neptune (PJM)**





## **External Comparison Hydro-Quebec**





Note:

Hydro-Quebec Prices are unavailable.

## **External Controllable Line: Linden VFT (PJM)**





## **External Controllable Line: Hudson (PJM)**





#### **NYISO Real Time Price Correction Statistics**

| <u>2015</u>                                                                                                                                                                                                                                                                                                                                                                                                 |                                                                                                                                                                                       | <u>January</u>                                                                           | <u>February</u>