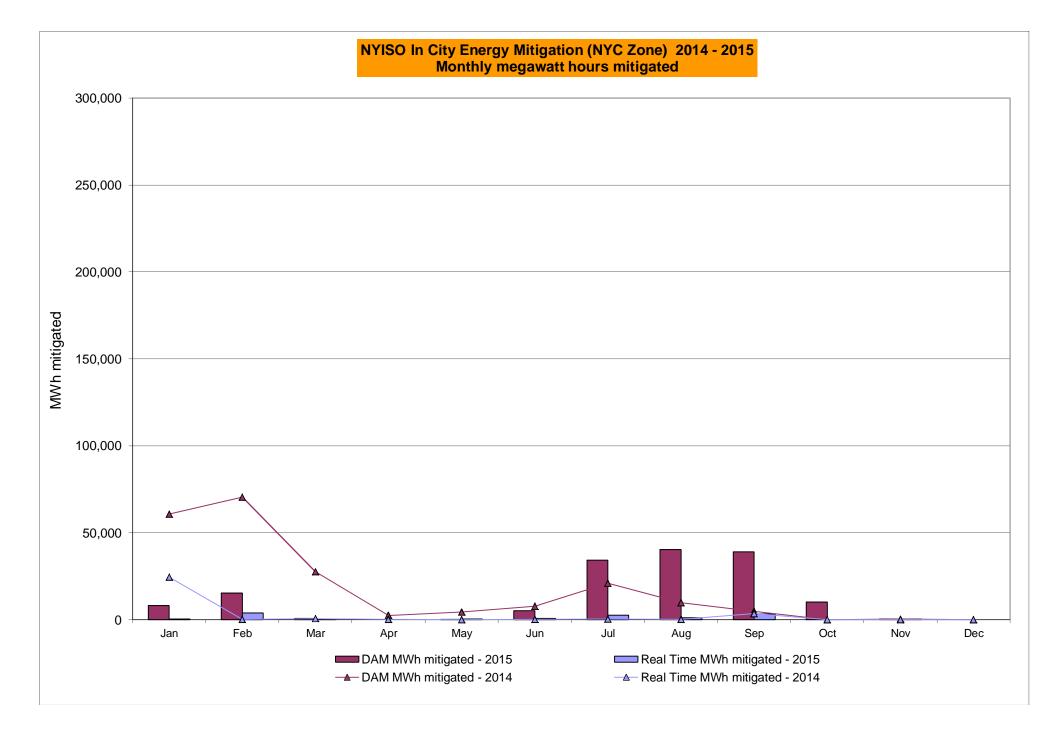

| 0.00         | 0.00         | 0.00         | 0.00                    | 0.00             | 0.00           | 0.00            |                 |
| Requiation                          | 31 50          | 20 02           | 23 52         | 9 02                     | 7 97         | 9 21         | 9 21         | ደ 1 3                   | 7 31             | 10 30          | 10 96           | 1∩ 0⊿           |
| Regulation NYCA Regulation Movement | 31.50<br>0.27  | 29.02<br>0.27   | 23.52<br>0.27 | 9.02<br>0.17             | 7.87<br>0.15 | 9.21<br>0.18 | 9.21<br>0.21 | 8.13<br>0.19            | 7.31<br>0.21     | 10.39<br>0.19  | 10.96<br>0.20   | 10.94<br>0.17   |

## NYISO In City Energy Mitigation - AMP (NYC Zone) 2014 - 2015 Percentage of committed unit-hours mitigated









# NYISO LBMP ZONES



#### **Billing Codes for Chart 4-C**

| Chart - C Category Name                   | Billing Code | Billing Category Name                                                              |
|-------------------------------------------|--------------|------------------------------------------------------------------------------------|
| Bid Production Cost Guarantee Balancing   | 81203        | Balancing NYISO Bid Production Cost Guarantee - Internal Units                     |
| Bid Production Cost Guarantee Balancing   | 81204        | Balancing NYISO Bid Production Cost Guarantee - External Units                     |
| Bid Production Cost Guarantee Balancing   | 81205        | Balancing NYISO Bid Production Cost Guarantee Expenditure due to Curtailed Imports |
| Bi