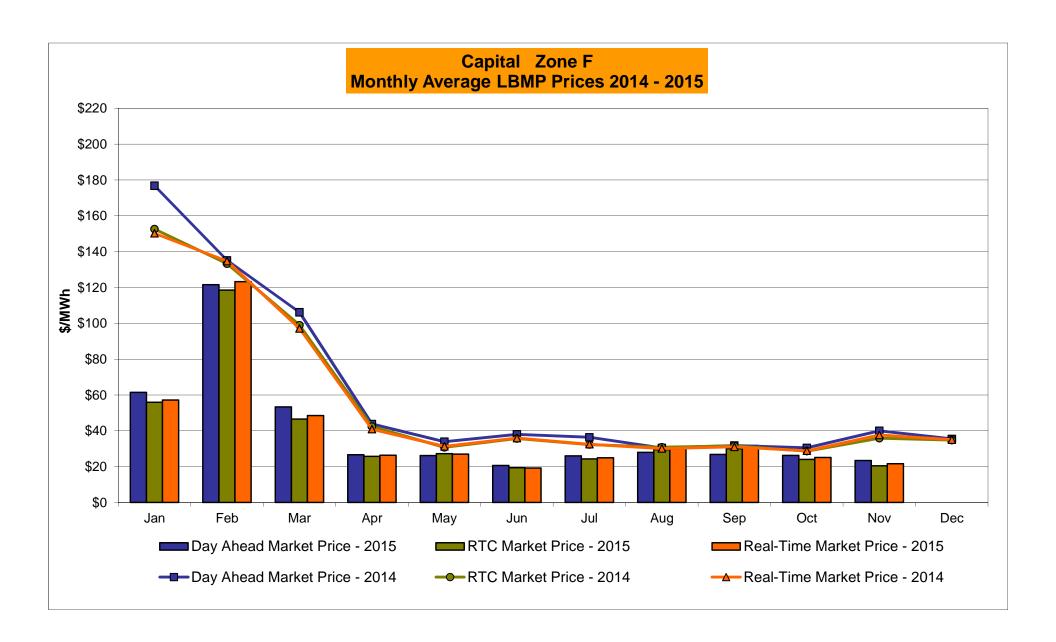

## NYISO Average Cost/MWh (Energy and Ancillary Services) \* from the LBMP Customer point of view

| 2015                                    | <u>January</u> | <u>February</u> | <u>March</u> | <u>April</u> | <u>May</u> | <u>June</u> | <u>July</u> | August | September        | October | November | December |
|-----------------------------------------|----------------|-----------------|--------------|--------------|------------|-------------|-------------|--------|------------------|---------|----------|----------|
| LBMP                                    | 59.61          | 114.37          | 52.09        | 28.36        | 32.98      | 28.20       | 34.77       | 33.09  | 34.39            | 30.03   | 24.80    |          |
| NTAC                                    | 0.32           | 0.35            | 0.41         | 0.64         | 0.56       | 0.80        | 0.54        | 0.60   | 0.73             | 0.54    | 0.68     |          |
| Reserve                                 | 0.27           | 0.37            | 0.56         | 0.36         | 0.38       | 0.24        | 0.27        | 0.20   | 0.28             | 0.28    | 0.47     |          |
| Regulation                              | 0.10           | 0.18            | 0.11         | 0.12         | 0.10       | 0.13        | 0.12        | 0.12   | 0.10             | 0.12    | 0.13     |          |
| NYISO Cost of Operations                | 0.70           | 0.70            | 0.70         | 0.70         | 0.70       | 0.70        | 0.70        | 0.70   | 0.70             | 0.70    | 0.70     |          |
| Uplift                                  | (0.48)         | (1.08)          | (0.68)       | (0.15)       | 0.26       | 0.33        | 0.04        | 0.03   | (0.14)           | 0.11    | 0.40     |          |
| Uplift: Local Reliability Share         | 0.25           | 0.33            | 0.13         | 0.27         | 0.30       | 0.37        | 0.35        | 0.36   | 0.22             | 0.33    | 0.19     |          |
| Uplift: Statewide Share                 | (0.73)         | (1.41)          | (0.81)       | (0.42)       | (0.05)     | (0.04)      | (0.30)      | (0.33) | (0.37)           | (0.22)  | 0.21     |          |
| Voltage Support and Black Start         | 0.39           | 0.39            | 0.39         | 0.39         | 0.39       | 0.39        | 0.39        | 0.39   | 0.39             | 0.39    | 0.39     |          |
| Avg Monthly Cost                        | 60.91          | 115.27          | 53.58        | 30.41        | 35.37      | 30.79       | 36.84       | 35.13  | 36.45            | 32.17   | 27.58    |          |
| Avg monthly cost                        | 00.01          | 110.27          | 00.00        | 00.41        | 00.07      | 00.70       | 00.04       | 00.10  | 00.40            | 02.17   | 27.00    |          |
| Avg YTD Cost                            | 60.91          | 87.74           | 76.64        | 66.82        | 60.96      | 56.02       | 52.77       | 50.20  | 48.60            | 47.17   | 45.66    |          |
| TSA \$ per NYC MWh                      | 0.00           | 0.00            | 0.00         | 0.00         | 0.17       | 0.50        | 0.07        | 0.06   | 0.01             | 0.00    | 0.00     |          |
| 2014                                    | January        | <u>February</u> | March        | <u>April</u> | May        | <u>June</u> | <u>July</u> | August | <u>September</u> | October | November | December |
| LBMP                                    | 183.36         | 123.19          | 109.58       | 46.09        | 40.30      | 43.39       | 43.97       | 34.48  | 37.63            | 35.61   | 42.89    | 38.08    |
| NTAC                                    | 0.56           | 0.64            | 0.39         | 1.18         | 0.69       | 0.78        | 0.43        | 0.41   | 0.50             | 0.57    | 0.68     | 0.86     |
| Reserve                                 | 0.78           | 0.49            | 0.56         | 0.46         | 0.28       | 0.27        | 0.46        | 0.26   | 0.29             | 0.48    | 0.37     | 0.23     |
| Regulation                              | 0.77           | 0.43            | 0.22         | 0.13         | 0.12       | 0.12        | 0.20        | 0.20   | 0.23             | 0.40    | 0.57     | 0.08     |
| NYISO Cost of Operations                | 0.69           | 0.69            | 0.69         | 0.69         | 0.69       | 0.69        | 0.69        | 0.69   | 0.69             | 0.69    | 0.69     | 0.69     |
| Uplift                                  | 0.03           | 0.56            | 0.35         | (0.09)       | 0.03       | (0.21)      | (0.26)      | (0.19) | (0.20)           | (0.24)  | (0.40)   | (0.20)   |
| Uplift: Local Reliability Share         | 1.43           | 0.75            | 0.62         | 0.15         | 0.51       | 0.32        | 0.29        | 0.13)  | 0.26             | 0.26    | 0.24     | 0.13     |
| Uplift: Statewide Share                 | (1.21)         | (0.19)          | (0.27)       | (0.24)       | (0.44)     | (0.53)      | (0.55)      | (0.45) | (0.46)           | (0.50)  | (0.64)   | (0.33)   |
| Voltage Support and Black Start         | 0.36           | 0.19)           | 0.36         | 0.36         | 0.36       | 0.36        | 0.36        | 0.43)  | 0.36             | 0.36    | 0.36     | 0.36     |
| - · · · · · · · · · · · · · · · · · · · |                |                 | -            | -            |            |             |             |        |                  |         |          |          |
| Avg Monthly Cost                        | 186.24         | 126.14          | 112.15       | 48.82        | 42.51      | 45.39       | 45.57       | 36.14  | 39.38            | 37.59   | 44.71    | 40.09    |
| Avg YTD Cost                            | 186.24         | 157.93          | 142.77       | 121.97       | 108.36     | 97.84       | 89.46       | 82.60  | 78.07            | 74.63   | 72.06    | 69.31    |
| TSA \$ per NYC MWh                      | 0.00           | 0.00            | 0.00         | 0.00         | 0.00       | 0.03        | 0.35        | 0.00   | 0.42             | 0.00    | 0.00     | 0.00     |
| 2013                                    | January        | <u>February</u> | March        | <u>April</u> | May        | <u>June</u> | <u>July</u> | August | September        | October | November | December |
| LBMP                                    | 79.77          | 85.76           | 48.94        | 44.47        | 52.21      | 50.17       | 68.49       | 40.81  | 44.24            | 39.85   | 43.30    | 66.41    |
| NTAC                                    | 0.79           | 0.83            | 0.76         | 0.90         | 0.85       | 0.86        | 0.66        | 0.28   | 0.57             | 0.87    | 1.08     | 0.59     |
| Reserve                                 | 0.38           | 0.44            | 0.43         | 0.36         | 0.49       | 0.34        | 0.50        | 0.32   | 0.38             | 0.42    | 0.38     | 0.44     |
| Regulation                              | 0.13           | 0.13            | 0.10         | 0.11         | 0.09       | 0.13        | 0.11        | 0.13   | 0.13             | 0.16    | 0.13     | 0.12     |
| NYISO Cost of Operations                | 0.69           | 0.69            | 0.69         | 0.69         | 0.69       | 0.69        | 0.69        | 0.69   | 0.69             | 0.69    | 0.69     | 0.69     |
| Uplift                                  | 0.21           | (0.15)          | (0.33)       | 0.02         | 0.41       | 0.49        | 2.06        | 0.03   | (0.05)           | 0.18    | (0.07)   | (0.25)   |
| Uplift: Local Reliability Share         | 0.44           | 0.40            | 0.19         | 0.37         | 0.58       | 0.43        | 1.27        | 0.49   | 0.31             | 0.38    | 0.19     | 0.12     |
| Uplift: Statewide Share                 | (0.23)         | (0.55)          | (0.52)       | (0.35)       | (0.17)     | (0.31)      | 0.79        | (0.46) | (0.36)           | (0.19)  | (0.25)   | (0.37)   |
| Voltage Support and Black Start         | 0.36           | 0.36            | 0.36         | 0.36         | 0.36       | 0.36        | 0.76        | 0.36   | 0.36             | 0.36    | 0.36     | 0.36     |
|                                         |                |                 |              |              |            |             |             |        |                  |         |          |          |
| Avg Monthly Cost                        | 82.34          | 88.06           | 50.96        | 46.91        | 55.10      | 53.05       | 72.87       | 42.62  | 46.31            | 42.54   | 45.88    | 68.36    |
| Avg YTD Cost                            | 82.34          | 85.08           | 74.02        | 67.80        | 65.46      | 63.36       | 65.10       | 62.27  | 60.74            | 59.30   | 58.24    | 59.13    |
| TSA \$ per NYC MWh                      | 0.00           | 0.00            | 0.00         | 0.04         | 0.58       | 0.61        | 1.52        | 0.43   | 0.22             | 0.01    | 0.00     | 0.00     |