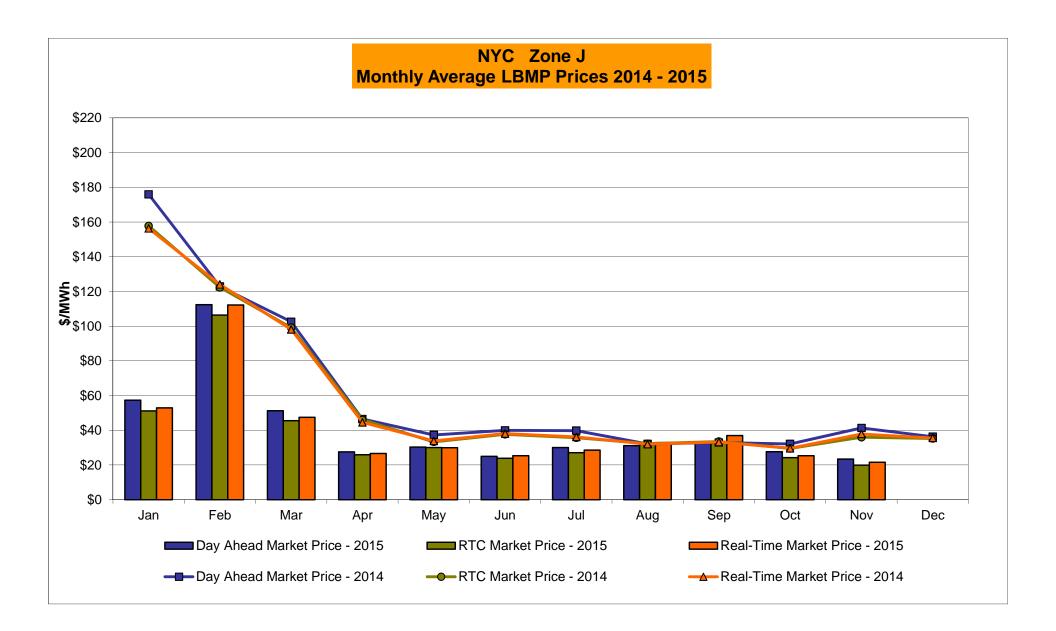

## NYISO Average Cost/MWh (Energy and Ancillary Services) \* from the LBMP Customer point of view

| 2015                                    | <u>January</u> | <u>February</u> | <u>March</u> | <u>April</u> | <u>May</u> | <u>June</u> | <u>July</u> | August | September        | October | November | December |
|-----------------------------------------|----------------|-----------------|--------------|--------------|------------|-------------|-------------|--------|------------------|---------|----------|----------|
| LBMP                                    | 59.61          | 114.37          | 52.09        | 28.36        | 32.98      | 28.20       | 34.77       | 33.09  | 34.39            | 30.03   | 24.80    |          |
| NTAC                                    | 0.32           | 0.35            | 0.41         | 0.64         | 0.56       | 0.80        | 0.54        | 0.60   | 0.73             | 0.54    | 0.68     |          |
| Reserve                                 | 0.27           | 0.37            | 0.56         | 0.36         | 0.38       | 0.24        | 0.27        | 0.20   | 0.28             | 0.28    | 0.47     |          |
| Regulation                              | 0.10           | 0.18            | 0.11         | 0.12         | 0.10       | 0.13        | 0.12        | 0.12   | 0.10             | 0.12    | 0.13     |          |
| NYISO Cost of Operations                | 0.70           | 0.70            | 0.70         | 0.70         | 0.70       | 0.70        | 0.70        | 0.70   | 0.70             | 0.70    | 0.70     |          |
| Uplift                                  | (0.48)         | (1.08)          | (0.68)       | (0.15)       | 0.26       | 0.33        | 0.04        | 0.03   | (0.14)           | 0.11    | 0.40     |          |
| Uplift: Local Reliability Share         | 0.25           | 0.33            | 0.13         | 0.27         | 0.30       | 0.37        | 0.35        | 0.36   | 0.22             | 0.33    | 0.19     |          |
| Uplift: Statewide Share                 | (0.73)         | (1.41)          | (0.81)       | (0.42)       | (0.05)     | (0.04)      | (0.30)      | (0.33) | (0.37)           | (0.22)  | 0.21     |          |
| Voltage Support and Black Start         | 0.39           | 0.39            | 0.39         | 0.39         | 0.39       | 0.39        | 0.39        | 0.39   | 0.39             | 0.39    | 0.39     |          |
| Avg Monthly Cost                        | 60.91          | 115.27          | 53.58        | 30.41        | 35.37      | 30.79       | 36.84       | 35.13  | 36.45            | 32.17   | 27.58    |          |
| Avg monthly cost                        | 00.01          | 110.27          | 00.00        | 00.41        | 00.07      | 00.70       | 00.04       | 00.10  | 00.40            | 02.17   | 27.00    |          |
| Avg YTD Cost                            | 60.91          | 87.74           | 76.64        | 66.82        | 60.96      | 56.02       | 52.77       | 50.20  | 48.60            | 47.17   | 45.66    |          |
| TSA \$ per NYC MWh                      | 0.00           | 0.00            | 0.00         | 0.00         | 0.17       | 0.50        | 0.07        | 0.06   | 0.01             | 0.00    | 0.00     |          |
| 2014                                    | January        | <u>February</u> | March        | <u>April</u> | May        | <u>June</u> | <u>July</u> | August | <u>September</u> | October | November | December |
| LBMP                                    | 183.36         | 123.19          | 109.58       | 46.09        | 40.30      | 43.39       | 43.97       | 34.48  | 37.63            | 35.61   | 42.89    | 38.08    |
| NTAC                                    | 0.56           | 0.64            | 0.39         | 1.18         | 0.69       | 0.78        | 0.43        | 0.41   | 0.50             | 0.57    | 0.68     | 0.86     |
| Reserve                                 | 0.78           | 0.49            | 0.56         | 0.46         | 0.28       | 0.27        | 0.46        | 0.26   | 0.29             | 0.48    | 0.37     | 0.23     |
| Regulation                              | 0.77           | 0.43            | 0.22         | 0.13         | 0.12       | 0.12        | 0.20        | 0.20   | 0.23             | 0.40    | 0.57     | 0.08     |
| NYISO Cost of Operations                | 0.69           | 0.69            | 0.69         | 0.69         | 0.69       | 0.69        | 0.69        | 0.69   | 0.69             | 0.69    | 0.69     | 0.69     |
| Uplift                                  | 0.03           | 0.56            | 0.35         | (0.09)       | 0.03       | (0.21)      | (0.26)      | (0.19) | (0.20)           | (0.24)  | (0.40)   | (0.20)   |
| Uplift: Local Reliability Share         | 1.43           | 0.75            | 0.62         | 0.15         | 0.51       | 0.32        | 0.29        | 0.13)  | 0.26             | 0.26    | 0.24     | 0.13     |
| Uplift: Statewide Share                 | (1.21)         | (0.19)          | (0.27)       | (0.24)       | (0.44)     | (0.53)      | (0.55)      | (0.45) | (0.46)           | (0.50)  | (0.64)   | (0.33)   |
| Voltage Support and Black Start         | 0.36           | 0.19)           | 0.36         | 0.36         | 0.36       | 0.36        | 0.36        | 0.43)  | 0.36             | 0.36    | 0.36     | 0.36     |
| - · · · · · · · · · · · · · · · · · · · |                |                 | -            | -            |            |             |             |        |                  |         |          |          |
| Avg Monthly Cost                        | 186.24         | 126.14          | 112.15       | 48.82        | 42.51      | 45.39       | 45.57       | 36.14  | 39.38            | 37.59   | 44.71    | 40.09    |
| Avg YTD Cost                            | 186.24         | 157.93          | 142.77       | 121.97       | 108.36     | 97.84       | 89.46       | 82.60  | 78.07            | 74.63   | 72.06    | 69.31    |
| TSA \$ per NYC MWh                      | 0.00           | 0.00            | 0.00         | 0.00         | 0.00       | 0.03        | 0.35        | 0.00   | 0.42             | 0.00    | 0.00     | 0.00     |
| 2013                                    | January        | <u>February</u> | March        | <u>April</u> | May        | <u>June</u> | <u>July</u> | August | September        | October | November | December |
| LBMP                                    | 79.77          | 85.76           | 48.94        | 44.47        | 52.21      | 50.17       | 68.49       | 40.81  | 44.24            | 39.85   | 43.30    | 66.41    |
| NTAC                                    | 0.79           | 0.83            | 0.76         | 0.90         | 0.85       | 0.86        | 0.66        | 0.28   | 0.57             | 0.87    | 1.08     | 0.59     |
| Reserve                                 | 0.38           | 0.44            | 0.43         | 0.36         | 0.49       | 0.34        | 0.50        | 0.32   | 0.38             | 0.42    | 0.38     | 0.44     |
| Regulation                              | 0.13           | 0.13            | 0.10         | 0.11         | 0.09       | 0.13        | 0.11        | 0.13   | 0.13             | 0.16    | 0.13     | 0.12     |
| NYISO Cost of Operations                | 0.69           | 0.69            | 0.69         | 0.69         | 0.69       | 0.69        | 0.69        | 0.69   | 0.69             | 0.69    | 0.69     | 0.69     |
| Uplift                                  | 0.21           | (0.15)          | (0.33)       | 0.02         | 0.41       | 0.49        | 2.06        | 0.03   | (0.05)           | 0.18    | (0.07)   | (0.25)   |
| Uplift: Local Reliability Share         | 0.44           | 0.40            | 0.19         | 0.37         | 0.58       | 0.43        | 1.27        | 0.49   | 0.31             | 0.38    | 0.19     | 0.12     |
| Uplift: Statewide Share                 | (0.23)         | (0.55)          | (0.52)       | (0.35)       | (0.17)     | (0.31)      | 0.79        | (0.46) | (0.36)           | (0.19)  | (0.25)   | (0.37)   |
| Voltage Support and Black Start         | 0.36           | 0.36            | 0.36         | 0.36         | 0.36       | 0.36        | 0.76        | 0.36   | 0.36             | 0.36    | 0.36     | 0.36     |
|                                         |                |                 |              |              |            |             |             |        |                  |         |          |          |
| Avg Monthly Cost                        | 82.34          | 88.06           | 50.96        | 46.91        | 55.10      | 53.05       | 72.87       | 42.62  | 46.31            | 42.54   | 45.88    | 68.36    |
| Avg YTD Cost                            | 82.34          | 85.08           | 74.02        | 67.80        | 65.46      | 63.36       | 65.10       | 62.27  | 60.74            | 59.30   | 58.24    | 59.13    |
| TSA \$ per NYC MWh                      | 0.00           | 0.00            | 0.00         | 0.04         | 0.58       | 0.61        | 1.52        | 0.43   | 0.22             | 0.01    | 0.00     | 0.00     |