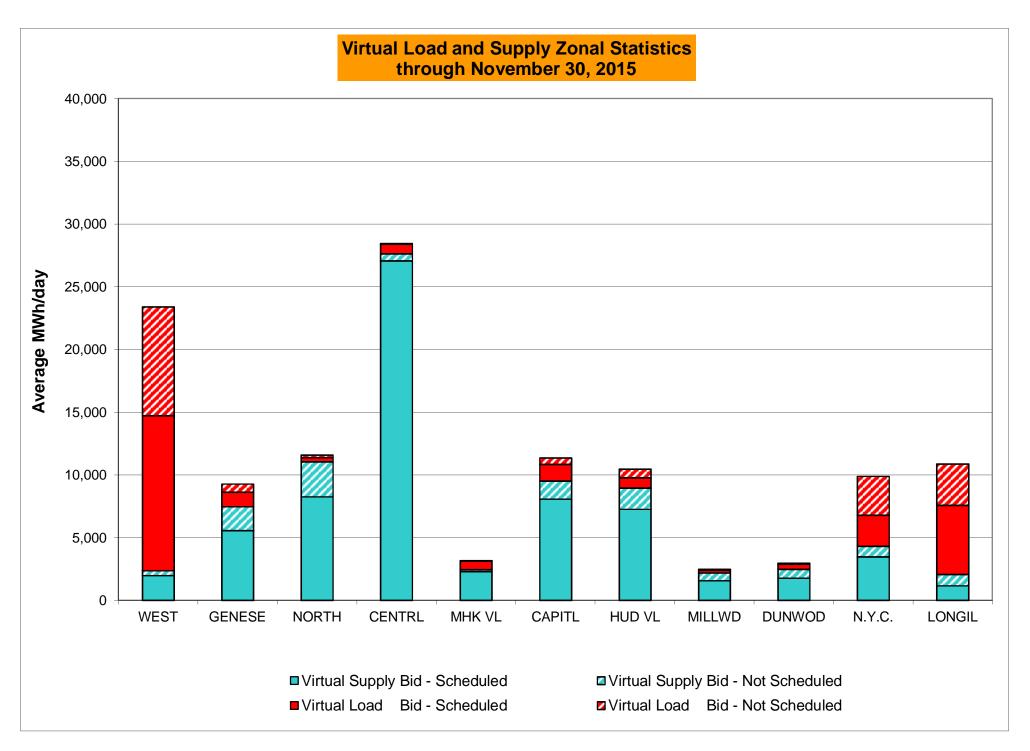

0<br>720<br>0.00%<br>1.11% | 0<br>744<br>0.00%<br>0.35%<br>0<br>8,999<br>0.00%<br>0.10%<br>5<br>744<br>0.67%<br>1.04% | 4<br>744<br>0.54%<br>0.38%<br>11<br>8,975<br>0.12%<br>0.10%<br>11<br>744<br>1.48%<br>1.10%                 | 1<br>720<br>0.14%<br>0.35%<br>1<br>8,779<br>0.01%<br>0.09%<br>17<br>720<br>2.36%<br>1.24%                 | 4<br>744<br>0.54%<br>0.37%<br>9<br>9,026<br>0.10%<br>0.09%<br>20<br>744<br>2.69%<br>1.38% | 4<br>721<br>0.55%<br>0.39%<br>33<br>8,763<br>0.38%<br>0.12%<br>9<br>721<br>1.25%<br>1.37% | 1<br>744<br>0.13%<br>0.37%<br>1<br>9,030<br>0.01%<br>0.11%<br>11<br>744<br>1.48%<br>1.38%                 |

<sup>\*</sup> Calendar days from reservation date.

Market Mitigation and Analysis Prepared: 12/4/2015 3:46 PM





<sup>\*</sup> Calendar days from reservation date.





|              | Virtual Load and Supply Zonal Statistics (Average MWh/day) - 2015 |              |                  |                    |                  |        |                    |                  |                  |                    |                    |         |                  |                  |          |                  |                   |
|--------------|-------------------------------------------------------------------|--------------|------------------|--------------------|------------------|--------|--------------------|------------------|------------------|--------------------|--------------------|---------|------------------|------------------|----------|------------------|-------------------|
|              |