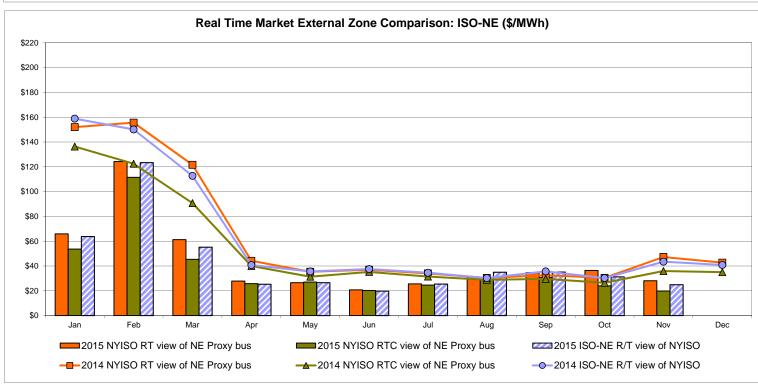

| Controllable<br>Line<br>23.24<br>7.27 | Controllable<br>Line<br>14.33<br>6.77 |
| Unweighted Price * Standard Deviation  RTC LBMP Unweighted Price * Standard Deviation | <b>Zone O</b> 15.13 6.58 | QUEBEC (Wheel) (II  Zone M  14.30 7.06                  | QUEBEC mport/Export)  Zone M  14.30 7.06 | <b>Zone P</b> 21.31 7.76 | <b>Zone N</b> 26.84 10.11 | SOUND<br>CABLE<br>Controllable<br>Line<br>28.43<br>10.20 | NORWALK<br>Controllable<br>Line<br>27.96<br>9.44 | 26.52<br>9.41                         | 21.82<br>6.16                         | Controllable<br>Line<br>23.24<br>7.27 | Controllable<br>Line<br>14.33<br>6.77 |

Market Mitigation and Analysis Prepared: 12/2/2015 8:56 AM

<sup>\*</sup> Straight LBMP averages















## **External Comparison ISO-New England**





## **External Comparison PJM**





#### **External Comparison Ontario IESO**





Notes: Exchange factor used for November 2015 was 0.7532 to US

HOEP: Hourly Ontario Energy Price Pre-Dispatch: Projected Energy Price

## **External Controllable Line: Cross Sound Cable (New England)**





#### Note:

ISO-NE Forecast is an advisory posting @ 18:00 day before.

The DAM and R/T prices at the Shorham 13899 interface are used for ISO-NE.

The DAM and R/T prices at the CSC interface are used for NYISO.

## **External Controllable Line: Northport - Norwalk (New England)**





#### Note:

ISO-NE Forecast is an advisory posting @ 18:00 day before.

The DAM and R/T prices at the Northport 138 interface are used for ISO-NE.

The DAM and R/T prices at the 1385 interface are used for NYISO.

## **E