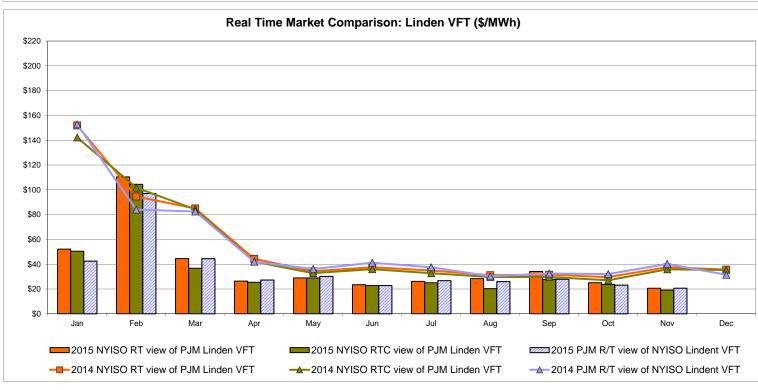

ch: Projected Energy Price

## **External Controllable Line: Cross Sound Cable (New England)**





#### Note:

ISO-NE Forecast is an advisory posting @ 18:00 day before.

The DAM and R/T prices at the Shorham 13899 interface are used for ISO-NE.

The DAM and R/T prices at the CSC interface are used for NYISO.

## **External Controllable Line: Northport - Norwalk (New England)**





#### Note:

ISO-NE Forecast is an advisory posting @ 18:00 day before.

The DAM and R/T prices at the Northport 138 interface are used for ISO-NE.

The DAM and R/T prices at the 1385 interface are used for NYISO.

## **External Controllable Line: Neptune (PJM)**





## **External Comparison Hydro-Quebec**





Note:

Hydro-Quebec Prices are unavailable.

## **External Controllable Line: Linden VFT (PJM)**





## **External Controllable Line: Hudson (PJM)**





#### **NYISO Real Time Price Correction Statistics**

| <u>2015</u>                                                                                                                                                                                                                                                                                                                                                                                                 |                                                                                                                                                                                       | <u>January</u>                                                                           | <u>February</u>