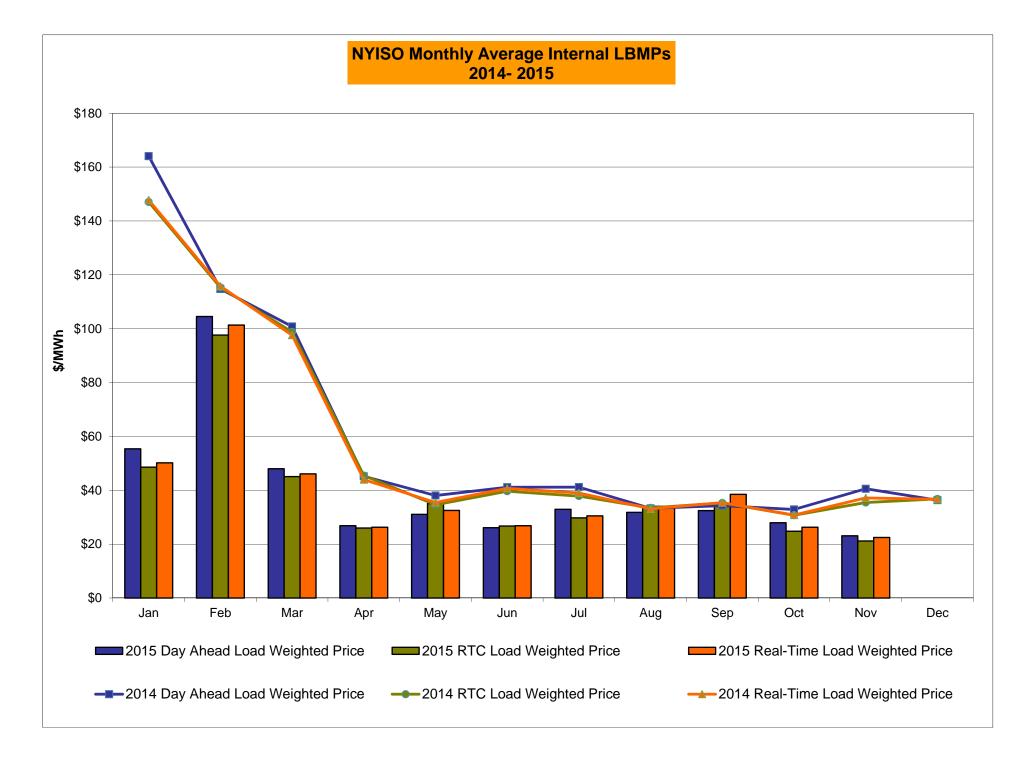

# Market Performance Highlights for November 2015

- LBMP for November is \$24.80/MWh; lower than \$30.03/MWh in October 2015 and \$42.89/MWh in November 2014.
  - Day Ahead and Real Time Load Weighted LBMPs are lower compared to October.
  - This is the lowest LBMP for any month during NYISO operation.
- November 2015 average year-to-date monthly cost of \$45.66/MWh is a 37% decrease from \$72.06/MWh in November 2014.
- Average daily sendout is 396 GWh/day in November; higher than 389 GWh/day in October 2015 and lower than 413 GWh/day in November 2014.
- Natural gas and distillate prices were lower compared to the previous month.
  - Natural Gas (Transco Z6 NY) was \$1.80/MMBtu, down from \$2.16/MMBtu in October.
    - Natural gas prices are down 54% year-over-year
      - Lowest monthly average gas price in NYISO operation.
  - Jet Kerosene Gulf Coast was \$9.80/MMBtu, down from \$10.33/MMBtu in October.
  - Ultra Low Sulfur No.2 Diesel NY Harbor was \$10.06/MMBtu, down from \$10.53/MMBtu in October.
    - Distillate prices are down 42% year-over-year
- Uplift per MWh is higher compared to the previous month.
  - Uplift (not including NYISO cost of operations) is \$0.40/MWh; higher than \$0.11/MWh in October.
    - The Local Reliability Share is \$0.19/MWh, lower than \$0.33 in October.
    - The Statewide Share is \$0.21/MWh, higher than (\$0.22)/MWh in October.
  - TSA \$ per NYC MWh is \$0.00/MWh.
- Total uplift costs (Schedule 1 components including NYISO Cost of Operations) are higher than October.

## NYISO Average Cost/MWh (Energy and Ancillary Services) \* from the LBMP Customer point of view

| 2015                                    | <u>January</u> | <u>February</u> | <u>March</u> | <u>April</u> | <u>May</u> | <u>June</u> | <u>July</u> | August | September        | October | November | December |
|-----------------------------------------|----------------|-----------------|--------------|--------------|------------|-------------|-------------|--------|------------------|---------|----------|----------|
| LBMP                                    | 59.61          | 114.37          | 52.09        | 28.36        | 32.98      | 28.20       | 34.77       | 33.09  | 34.39            | 30.03   | 24.80    |          |
| NTAC                                    | 0.32           | 0.35            | 0.41         | 0.64         | 0.56       | 0.80        | 0.54        | 0.60   | 0.73             | 0.54    | 0.68     |          |
| Reserve                                 | 0.27           | 0.37            | 0.56         | 0.36         | 0.38       | 0.24        | 0.27        | 0.20   | 0.28             | 0.28    | 0.47     |          |
| Regulation                              | 0.10           | 0.18            | 0.11         | 0.12         | 0.10       | 0.13        | 0.12        | 0.12   | 0.10             | 0.12    | 0.13     |          |
| NYISO Cost of Operations                | 0.70           | 0.70            | 0.70         | 0.70         | 0.70       | 0.70        | 0.70        | 0.70   | 0.70             | 0.70    | 0.70     |          |
| Uplift                                  | (0.48)         | (1.08)          | (0.68)       | (0.15)       | 0.26       | 0.33        | 0.04        | 0.03   | (0.14)           | 0.11    | 0.40     |          |
| Uplift: Local Reliability Share         | 0.25           | 0.33            | 0.13         | 0.27         | 0.30       | 0.37        | 0.35        | 0.36   | 0.22             | 0.33    | 0.19     |          |
| Uplift: Statewide Share                 | (0.73)         | (1.41)          | (0.81)       | (0.42)       | (0.05)     | (0.04)      | (0.30)      | (0.33) | (0.37)           | (0.22)  | 0.21     |          |
| Voltage Support and Black Start         | 0.39           | 0.39            | 0.39         | 0.39         | 0.39       | 0.39        | 0.39        | 0.39   | 0.39             | 0.39    | 0.39     |          |
| Avg Monthly Cost                        | 60.91          | 115.27          | 53.58        | 30.41        | 35.37      | 30.79       | 36.84       | 35.13  | 36.45            | 32.17   | 27.58    |          |
| Avg monthly cost                        | 00.01          | 110.27          | 00.00        | 00.41        | 00.07      | 00.70       | 00.04       | 00.10  | 00.40            | 02.17   | 27.00    |          |
| Avg YTD Cost                            | 60.91          | 87.74           | 76.64        | 66.82        | 60.96      | 56.02       | 52.77       | 50.20  | 48.60            | 47.17   | 45.66    |          |
| TSA \$ per NYC MWh                      | 0.00           | 0.00            | 0.00         | 0.00         | 0.17       | 0.50        | 0.07        | 0.06   | 0.01             | 0.00    | 0.00     |          |
| 2014                                    | January        | <u>February</u> | March        | <u>April</u> | May        | <u>June</u> | <u>July</u> | August | <u>September</u> | October | November | December |
| LBMP                                    | 183.36         | 123.19          | 109.58       | 46.09        | 40.30      | 43.39       | 43.97       | 34.48  | 37.63            | 35.61   | 42.89    | 38.08    |
| NTAC                                    | 0.56           | 0.64            | 0.39         | 1.18         | 0.69       | 0.78        | 0.43        | 0.41   | 0.50             | 0.57    | 0.68     | 0.86     |
| Reserve                                 | 0.78           | 0.49            | 0.56         | 0.46         | 0.28       | 0.27        | 0.46        | 0.26   | 0.29             | 0.48    | 0.37     | 0.23     |
| Regulation                              | 0.77           | 0.43            | 0.22         | 0.13         | 0.12       | 0.12        | 0.20        | 0.20   | 0.23             | 0.40    | 0.57     | 0.08     |
| NYISO Cost of Operations                | 0.69           | 0.69            | 0.69         | 0.69         | 0.69       | 0.69        | 0.69        | 0.69   | 0.69             | 0.69    | 0.69     | 0.69     |
| Uplift                                  | 0.03           | 0.56            | 0.35         | (0.09)       | 0.03       | (0.21)      | (0.26)      | (0.19) | (0.20)           | (0.24)  | (0.40)   | (0.20)   |
| Uplift: Local Reliability Share         | 1.43           | 0.75            | 0.62         | 0.15         | 0.51       | 0.32        | 0.29        | 0.13)  | 0.26             | 0.26    | 0.24     | 0.13     |
| Uplift: Statewide Share                 | (1.21)         | (0.19)          | (0.27)       | (0.24)       | (0.44)     | (0.53)      | (0.55)      | (0.45) | (0.46)           | (0.50)  | (0.64)   | (0.33)   |
| Voltage Support and Black Start         | 0.36           | 0.19)           | 0.36         | 0.36         | 0.36       | 0.36        | 0.36        | 0.43)  | 0.36             | 0.36    | 0.36     | 0.36     |
| - · · · · · · · · · · · · · · · · · · · |                |                 | -            | -            |            |             |             |        |                  |         |          |          |
| Avg Monthly Cost                        | 186.24         | 126.14          | 112.15       | 48.82        | 42.51      | 45.39       | 45.57       | 36.14  | 39.38            | 37.59   | 44.71    | 40.09    |
| Avg YTD Cost                            | 186.24         | 157.93          | 142.77       | 121.97       | 108.36     | 97.84       | 89.46       | 82.60  | 78.07            | 74.63   | 72.06    | 69.31    |
| TSA \$ per NYC MWh                      | 0.00           | 0.00            | 0.00         | 0.00         | 0.00       | 0.03        | 0.35        | 0.00   | 0.42             | 0.00    | 0.00     | 0.00     |
| 2013                                    | January        | <u>February</u> | March        | <u>April</u> | May        | <u>June</u> | <u>July</u> | August | September        | October | November | December |
| LBMP                                    | 79.77          | 85.76           | 48.94        | 44.47        | 52.21      | 50.17       | 68.49       | 40.81  | 44.24            | 39.85   | 43.30    | 66.41    |
| NTAC                                    | 0.79           | 0.83            | 0.76         | 0.90         | 0.85       | 0.86        | 0.66        | 0.28   | 0.57             | 0.87    | 1.08     | 0.59     |
| Reserve                                 | 0.38           | 0.44            | 0.43         | 0.36         | 0.49       | 0.34        | 0.50        | 0.32   | 0.38             | 0.42    | 0.38     | 0.44     |
| Regulation                              | 0.13           | 0.13            | 0.10         | 0.11         | 0.09       | 0.13        | 0.11        | 0.13   | 0.13             | 0.16    | 0.13     | 0.12     |
| NYISO Cost of Operations                | 0.69           | 0.69            | 0.69         | 0.69         | 0.69       | 0.69        | 0.69        | 0.69   | 0.69             | 0.69    | 0.69     | 0.69     |
| Uplift                                  | 0.21           | (0.15)          | (0.33)       | 0.02         | 0.41       | 0.49        | 2.06        | 0.03   | (0.05)           | 0.18    | (0.07)   | (0.25)   |
| Uplift: Local Reliability Share         | 0.44           | 0.40            | 0.19         | 0.37         | 0.58       | 0.43        | 1.27        | 0.49   | 0.31             | 0.38    | 0.19     | 0.12     |
| Uplift: Statewide Share                 | (0.23)         | (0.55)          | (0.52)       | (0.35)       | (0.17)     | (0.31)      | 0.79        | (0.46) | (0.36)           | (0.19)  | (0.25)   | (0.37)   |
| Voltage Support and Black Start         | 0.36           | 0.36            | 0.36         | 0.36         | 0.36       | 0.36        | 0.76        | 0.36   | 0.36             | 0.36    | 0.36     | 0.36     |
|                                         |                |                 |              |              |            |             |             |        |                  |         |          |          |
| Avg Monthly Cost                        | 82.34          | 88.06           | 50.96        | 46.91        | 55.10      | 53.05       | 72.87       | 42.62  | 46.31            | 42.54   | 45.88    | 68.36    |
| Avg YTD Cost                            | 82.34          | 85.08           | 74.02        | 67.80        | 65.46      | 63.36       | 65.10       | 62.27  | 60.74            | 59.30   | 58.24    | 59.13    |
| TSA \$ per NYC MWh                      | 0.00           | 0.00            | 0.00         | 0.04         | 0.58       | 0.61        | 1.52        | 0.43   | 0.22             | 0.01    | 0.00     | 0.00     |