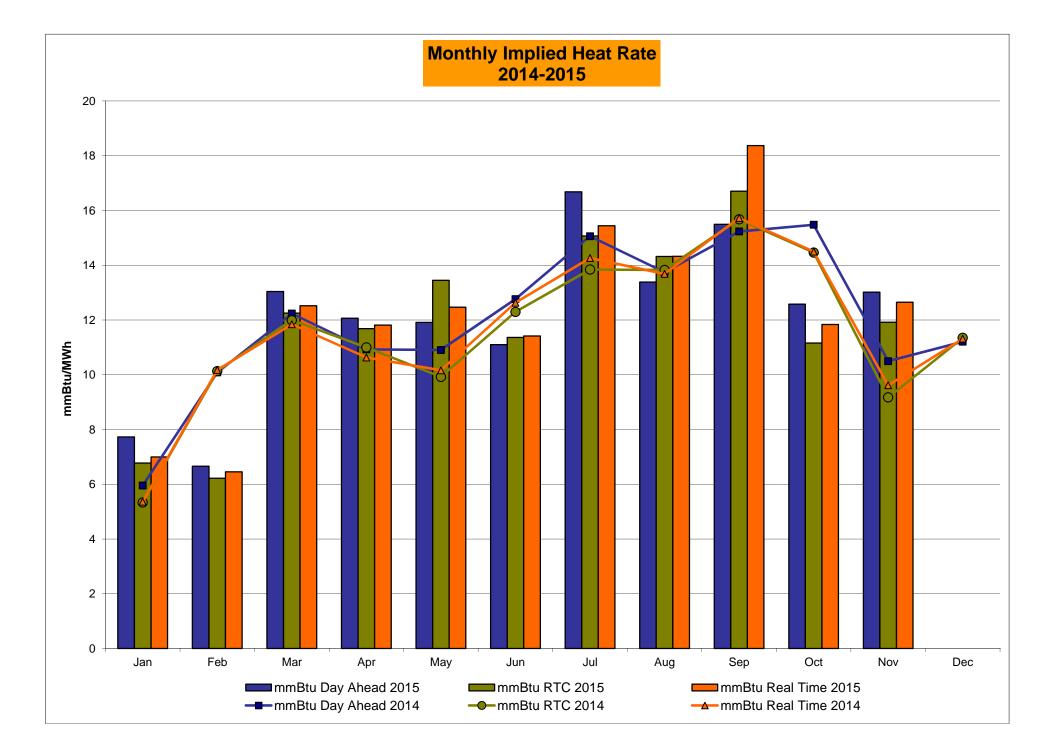

| 0.00         | 0.00         | 0.00         | 0.00                    | 0.00             | 0.00           | 0.00            |                 |
| Requiation                          | 31 50          | 20 02           | 23 52         | 9 02                     | 7 97         | 9 21         | 9 21         | ደ 1 3                   | 7 31             | 10 30          | 10 96           | 1∩ 0⊿           |
| Regulation NYCA Regulation Movement | 31.50<br>0.27  | 29.02<br>0.27   | 23.52<br>0.27 | 9.02<br>0.17             | 7.87<br>0.15 | 9.21<br>0.18 | 9.21<br>0.21 | 8.13<br>0.19            | 7.31<br>0.21     | 10.39<br>0.19  | 10.96<br>0.20   | 10.94<br>0.17   |

## NYISO In City Energy Mitigation - AMP (NYC Zone) 2014 - 2015 Percentage of committed unit-hours mitigated









# NYISO LBMP ZONES



#### **Billing Codes for Chart 4-C**

| Chart - C Category Name                   | Billing Code | Billing Category Name                                                              |
|-------------------------------------------|--------------|------------------------------------------------------------------------------------|
| Bid Production Cost Guarantee Balancing   | 81203        | Balancing NYISO Bid Production Cost Guarantee - Internal Units                     |
| Bid Production Cost Guarantee Balancing   | 81204        | Balancing NYISO Bid Production Cost Guarantee - External Units                     |
| Bid Production Cost Guarantee Balancing   | 81205        | Balancing NYISO Bid Production Cost Guarantee Expenditure due to Curtailed Imports |
| Bid Pr