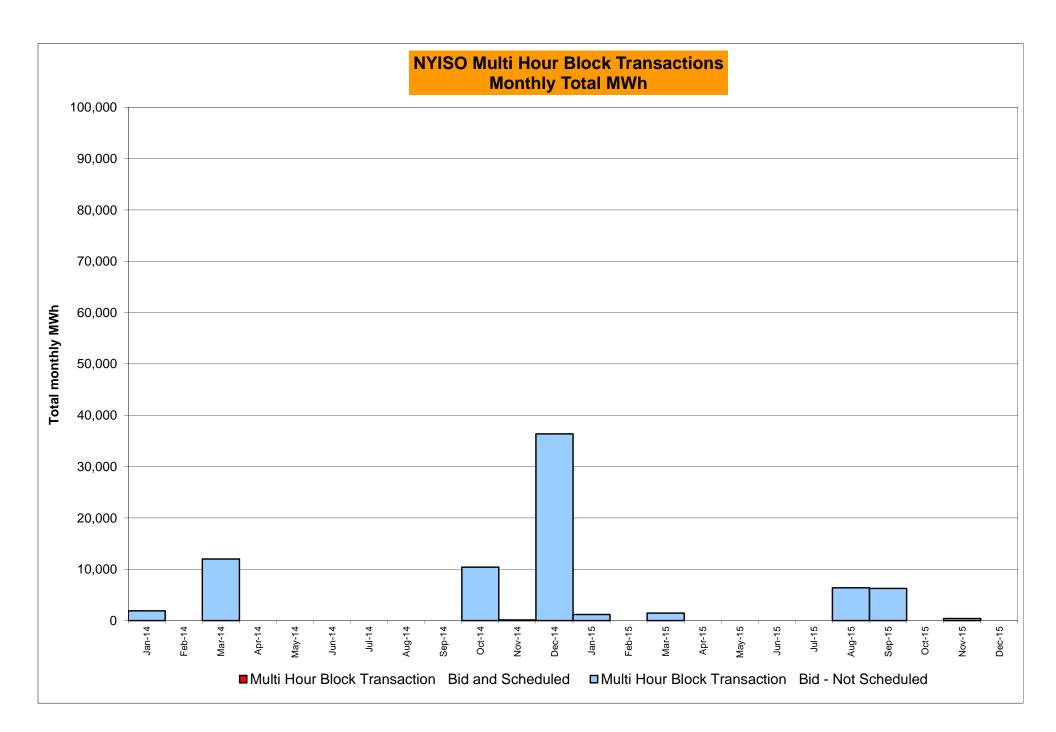

DAM Bid Production Cost Guarantees for Virtual Transactions are included in the chart and are shown from the inception of Virtual Transactions. These values are small and cannot be identified on the chart.