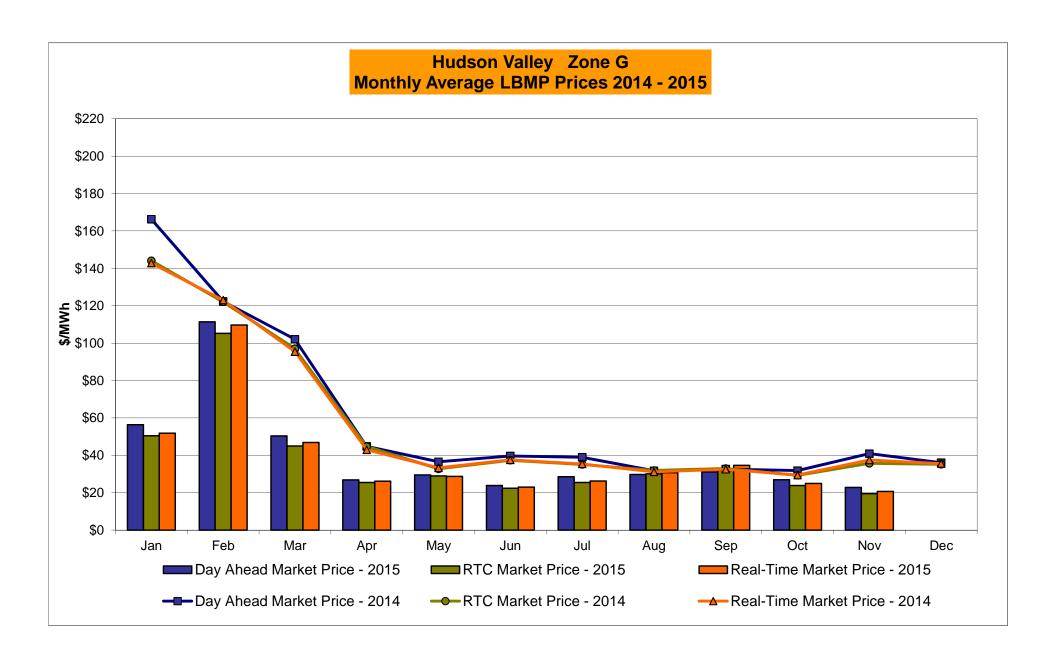

## NYISO Average Cost/MWh (Energy and Ancillary Services) \* from the LBMP Customer point of view

| 2015                                    | <u>January</u> | <u>February</u> | <u>March</u> | <u>April</u> | <u>May</u> | <u>June</u> | <u>July</u> | August | September        | October | November | December |
|-----------------------------------------|----------------|-----------------|--------------|--------------|------------|-------------|-------------|--------|------------------|---------|----------|----------|
| LBMP                                    | 59.61          | 114.37          | 52.09        | 28.36        | 32.98      | 28.20       | 34.77       | 33.09  | 34.39            | 30.03   | 24.80    |          |
| NTAC                                    | 0.32           | 0.35            | 0.41         | 0.64         | 0.56       | 0.80        | 0.54        | 0.60   | 0.73             | 0.54    | 0.68     |          |
| Reserve                                 | 0.27           | 0.37            | 0.56         | 0.36         | 0.38       | 0.24        | 0.27        | 0.20   | 0.28             | 0.28    | 0.47     |          |
| Regulation                              | 0.10           | 0.18            | 0.11         | 0.12         | 0.10       | 0.13        | 0.12        | 0.12   | 0.10             | 0.12    | 0.13     |          |
| NYISO Cost of Operations                | 0.70           | 0.70            | 0.70         | 0.70         | 0.70       | 0.70        | 0.70        | 0.70   | 0.70             | 0.70    | 0.70     |          |
| Uplift                                  | (0.48)         | (1.08)          | (0.68)       | (0.15)       | 0.26       | 0.33        | 0.04        | 0.03   | (0.14)           | 0.11    | 0.40     |          |
| Uplift: Local Reliability Share         | 0.25           | 0.33            | 0.13         | 0.27         | 0.30       | 0.37        | 0.35        | 0.36   | 0.22             | 0.33    | 0.19     |          |
| Uplift: Statewide Share                 | (0.73)         | (1.41)          | (0.81)       | (0.42)       | (0.05)     | (0.04)      | (0.30)      | (0.33) | (0.37)           | (0.22)  | 0.21     |          |
| Voltage Support and Black Start         | 0.39           | 0.39            | 0.39         | 0.39         | 0.39       | 0.39        | 0.39        | 0.39   | 0.39             | 0.39    | 0.39     |          |
| Avg Monthly Cost                        | 60.91          | 115.27          | 53.58        | 30.41        | 35.37      | 30.79       | 36.84       | 35.13  | 36.45            | 32.17   | 27.58    |          |
| Avg monthly cost                        | 00.01          | 110.27          | 00.00        | 00.41        | 00.07      | 00.70       | 00.04       | 00.10  | 00.40            | 02.17   | 27.00    |          |
| Avg YTD Cost                            | 60.91          | 87.74           | 76.64        | 66.82        | 60.96      | 56.02       | 52.77       | 50.20  | 48.60            | 47.17   | 45.66    |          |
| TSA \$ per NYC MWh                      | 0.00           | 0.00            | 0.00         | 0.00         | 0.17       | 0.50        | 0.07        | 0.06   | 0.01             | 0.00    | 0.00     |          |
| 2014                                    | January        | <u>February</u> | March        | <u>April</u> | May        | <u>June</u> | <u>July</u> | August | <u>September</u> | October | November | December |
| LBMP                                    | 183.36         | 123.19          | 109.58       | 46.09        | 40.30      | 43.39       | 43.97       | 34.48  | 37.63            | 35.61   | 42.89    | 38.08    |
| NTAC                                    | 0.56           | 0.64            | 0.39         | 1.18         | 0.69       | 0.78        | 0.43        | 0.41   | 0.50             | 0.57    | 0.68     | 0.86     |
| Reserve                                 | 0.78           | 0.49            | 0.56         | 0.46         | 0.28       | 0.27        | 0.46        | 0.26   | 0.29             | 0.48    | 0.37     | 0.23     |
| Regulation                              | 0.77           | 0.43            | 0.22         | 0.13         | 0.12       | 0.12        | 0.20        | 0.20   | 0.23             | 0.40    | 0.57     | 0.08     |
| NYISO Cost of Operations                | 0.69           | 0.69            | 0.69         | 0.69         | 0.69       | 0.69        | 0.69        | 0.69   | 0.69             | 0.69    | 0.69     | 0.69     |
| Uplift                                  | 0.03           | 0.56            | 0.35         | (0.09)       | 0.03       | (0.21)      | (0.26)      | (0.19) | (0.20)           | (0.24)  | (0.40)   | (0.20)   |
| Uplift: Local Reliability Share         | 1.43           | 0.75            | 0.62         | 0.15         | 0.51       | 0.32        | 0.29        | 0.13)  | 0.26             | 0.26    | 0.24     | 0.13     |
| Uplift: Statewide Share                 | (1.21)         | (0.19)          | (0.27)       | (0.24)       | (0.44)     | (0.53)      | (0.55)      | (0.45) | (0.46)           | (0.50)  | (0.64)   | (0.33)   |
| Voltage Support and Black Start         | 0.36           | 0.19)           | 0.36         | 0.36         | 0.36       | 0.36        | 0.36        | 0.43)  | 0.36             | 0.36    | 0.36     | 0.36     |
| - · · · · · · · · · · · · · · · · · · · |                |                 | -            | -            |            |             |             |        |                  |         |          |          |
| Avg Monthly Cost                        | 186.24         | 126.14          | 112.15       | 48.82        | 42.51      | 45.39       | 45.57       | 36.14  | 39.38            | 37.59   | 44.71    | 40.09    |
| Avg YTD Cost                            | 186.24         | 157.93          | 142.77       | 121.97       | 108.36     | 97.84       | 89.46       | 82.60  | 78.07            | 74.63   | 72.06    | 69.31    |
| TSA \$ per NYC MWh                      | 0.00           | 0.00            | 0.00         | 0.00         | 0.00       | 0.03        | 0.35        | 0.00   | 0.42             | 0.00    | 0.00     | 0.00     |
| 2013                                    | January        | <u>February</u> | March        | <u>April</u> | May        | <u>June</u> | <u>July</u> | August | September        | October | November | December |
| LBMP                                    | 79.77          | 85.76           | 48.94        | 44.47        | 52.21      | 50.17       | 68.49       | 40.81  | 44.24            | 39.85   | 43.30    | 66.41    |
| NTAC                                    | 0.79           | 0.83            | 0.76         | 0.90         | 0.85       | 0.86        | 0.66        | 0.28   | 0.57             | 0.87    | 1.08     | 0.59     |
| Reserve                                 | 0.38           | 0.44            | 0.43         | 0.36         | 0.49       | 0.34        | 0.50        | 0.32   | 0.38             | 0.42    | 0.38     | 0.44     |
| Regulation                              | 0.13           | 0.13            | 0.10         | 0.11         | 0.09       | 0.13        | 0.11        | 0.13   | 0.13             | 0.16    | 0.13     | 0.12     |
| NYISO Cost of Operations                | 0.69           | 0.69            | 0.69         | 0.69         | 0.69       | 0.69        | 0.69        | 0.69   | 0.69             | 0.69    | 0.69     | 0.69     |
| Uplift                                  | 0.21           | (0.15)          | (0.33)       | 0.02         | 0.41       | 0.49        | 2.06        | 0.03   | (0.05)           | 0.18    | (0.07)   | (0.25)   |
| Uplift: Local Reliability Share         | 0.44           | 0.40            | 0.19         | 0.37         | 0.58       | 0.43        | 1.27        | 0.49   | 0.31             | 0.38    | 0.19     | 0.12     |
| Uplift: Statewide Share                 | (0.23)         | (0.55)          | (0.52)       | (0.35)       | (0.17)     | (0.31)      | 0.79        | (0.46) | (0.36)           | (0.19)  | (0.25)   | (0.37)   |
| Voltage Support and Black Start         | 0.36           | 0.36            | 0.36         | 0.36         | 0.36       | 0.36        | 0.76        | 0.36   | 0.36             | 0.36    | 0.36     | 0.36     |
|                                         |                |                 |              |              |            |             |             |        |                  |         |          |          |
| Avg Monthly Cost                        | 82.34          | 88.06           | 50.96        | 46.91        | 55.10      | 53.05       | 72.87       | 42.62  | 46.31            | 42.54   | 45.88    | 68.36    |
| Avg YTD Cost                            | 82.34          | 85.08           | 74.02        | 67.80        | 65.46      | 63.36       | 65.10       | 62.27  | 60.74            | 59.30   | 58.24    | 59.13    |
| TSA \$ per NYC MWh                      | 0.00           | 0.00            | 0.00         | 0.04         | 0.58       | 0.61        | 1.52        | 0.43   | 0.22             | 0.01    | 0.00     | 0.00     |