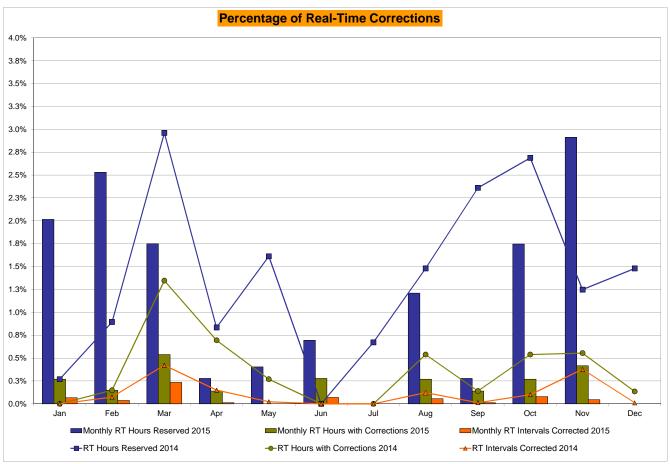

>720<br>0.00%<br>0.41%<br>0<br>8,729<br>0.00%<br>0.11%<br>0<br>720<br>0.00%<br>1.11% | 0<br>744<br>0.00%<br>0.35%<br>0<br>8,999<br>0.00%<br>0.10%<br>5<br>744<br>0.67%<br>1.04% | 4<br>744<br>0.54%<br>0.38%<br>11<br>8,975<br>0.12%<br>0.10%<br>11<br>744<br>1.48%<br>1.10%                 | 1<br>720<br>0.14%<br>0.35%<br>1<br>8,779<br>0.01%<br>0.09%<br>17<br>720<br>2.36%<br>1.24%                 | 4<br>744<br>0.54%<br>0.37%<br>9<br>9,026<br>0.10%<br>0.09%<br>20<br>744<br>2.69%<br>1.38% | 4<br>721<br>0.55%<br>0.39%<br>33<br>8,763<br>0.38%<br>0.12%<br>9<br>721<br>1.25%<br>1.37% | 1<br>744<br>0.13%<br>0.37%<br>1<br>9,030<br>0.01%<br>0.11%<br>11<br>744<br>1.48%<br>1.38%                 |

<sup>\*</sup> Calendar days from reservation date.

Market Mitigation and Analysis Prepared: 12/4/2015 3:46 PM





<sup>\*</sup> Calendar days from reservation date.





|              | Virtual Load and Supply Zonal Statistics (Average MWh/day) - 2015 |              |                  |                    |                  |        |                    |                  |                  |                    |                    |         |                  |                  |          |                  |                   |
|--------------|-------------------------------------------------------------------|--------------|------------------|--------------------|------------------|--------|--------------------|------------------|------------------|--------------------|--------------------|---------|------------------|------------------|----------|------------------|-------------------|
|