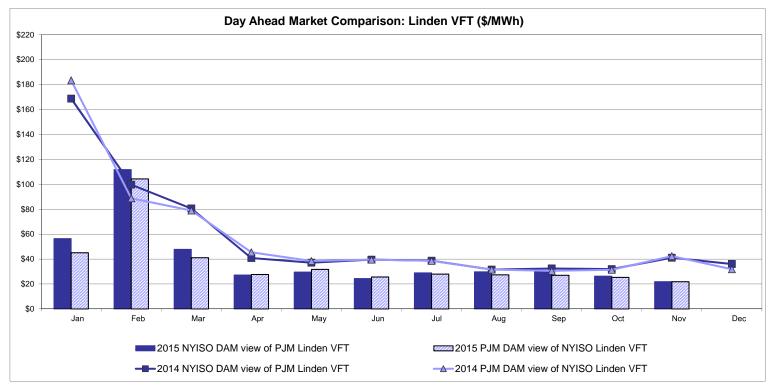

atch: Projected Energy Price

## **External Controllable Line: Cross Sound Cable (New England)**





#### Note:

ISO-NE Forecast is an advisory posting @ 18:00 day before.

The DAM and R/T prices at the Shorham 13899 interface are used for ISO-NE.

The DAM and R/T prices at the CSC interface are used for NYISO.

## **External Controllable Line: Northport - Norwalk (New England)**





#### Note:

ISO-NE Forecast is an advisory posting @ 18:00 day before.

The DAM and R/T prices at the Northport 138 interface are used for ISO-NE.

The DAM and R/T prices at the 1385 interface are used for NYISO.

## **External Controllable Line: Neptune (PJM)**





## **External Comparison Hydro-Quebec**





Note:

Hydro-Quebec Prices are unavailable.

## **External Controllable Line: Linden VFT (PJM)**





## **External Controllable Line: Hudson (PJM)**





#### **NYISO Real Time Price Correction Statistics**

| <u>2015</u>                                                                                                                                                                                                                                                                                                                                                                                                 |                                                                                                                                                                                       | <u>January</u>                                                                           | <u>February</u