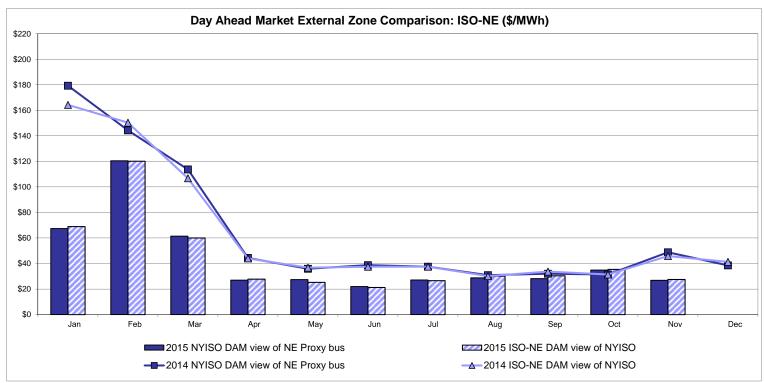

| Controllable<br>Line<br>23.24<br>7.27 | Controllable<br>Line<br>14.33<br>6.77 |
| Unweighted Price * Standard Deviation  RTC LBMP Unweighted Price * Standard Deviation | <b>Zone O</b> 15.13 6.58 | QUEBEC (Wheel) (II  Zone M  14.30 7.06                  | QUEBEC mport/Export)  Zone M  14.30 7.06 | <b>Zone P</b> 21.31 7.76 | <b>Zone N</b> 26.84 10.11 | SOUND<br>CABLE<br>Controllable<br>Line<br>28.43<br>10.20 | NORWALK<br>Controllable<br>Line<br>27.96<br>9.44 | 26.52<br>9.41                         | 21.82<br>6.16                         | Controllable<br>Line<br>23.24<br>7.27 | Controllable<br>Line<br>14.33<br>6.77 |

Market Mitigation and Analysis Prepared: 12/2/2015 8:56 AM

<sup>\*</sup> Straight LBMP averages















## **External Comparison ISO-New England**





## **External Comparison PJM**





#### **External Comparison Ontario IESO**





Notes: Exchange factor used for November 2015 was 0.7532 to US

HOEP: Hourly Ontario Energy Price Pre-Dispatch: Projected Energy Price

## **External Controllable Line: Cross Sound Cable (New England)**





#### Note:

ISO-NE Forecast is an advisory posting @ 18:00 day before.

The DAM and R/T prices at the Shorham 13899 interface are used for ISO-NE.

The DAM and R/T prices at the CSC interface are used for NYISO.

## **External Controllable Line: Northport - Norwalk (New England)**





#### Note:

ISO-NE Forecast is an advisory posting @ 18:00 day before.

The DAM and R/T prices at the Northport 138 interface are used for ISO-NE.

The DAM and R/T prices at the 1385 interface are used for NYISO.

## *