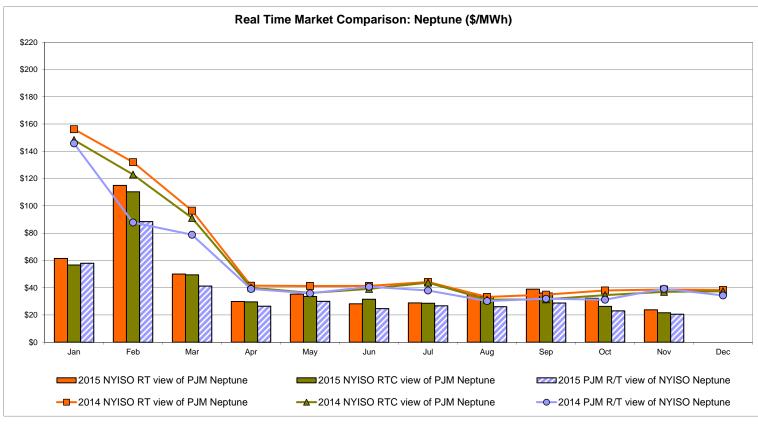

xternal Comparison Ontario IESO**





Notes: Exchange factor used for November 2015 was 0.7532 to US

HOEP: Hourly Ontario Energy Price Pre-Dispatch: Projected Energy Price

## **External Controllable Line: Cross Sound Cable (New England)**





#### Note:

ISO-NE Forecast is an advisory posting @ 18:00 day before.

The DAM and R/T prices at the Shorham 13899 interface are used for ISO-NE.

The DAM and R/T prices at the CSC interface are used for NYISO.

## **External Controllable Line: Northport - Norwalk (New England)**





#### Note:

ISO-NE Forecast is an advisory posting @ 18:00 day before.

The DAM and R/T prices at the Northport 138 interface are used for ISO-NE.

The DAM and R/T prices at the 1385 interface are used for NYISO.

## **External Controllable Line: Neptune (PJM)**





## **External Comparison Hydro-Quebec**





Note:

Hydro-Quebec Prices are unavailable.

## **External Controllable Line: Linden VFT (PJM)**





## **External Controllable Line: Hudson (PJM)**





#### **NYISO Real Time Price Correction Statistics**

| <u>2015</u>                                                                                                                                                                                                                                                                                                                                                                                                 |