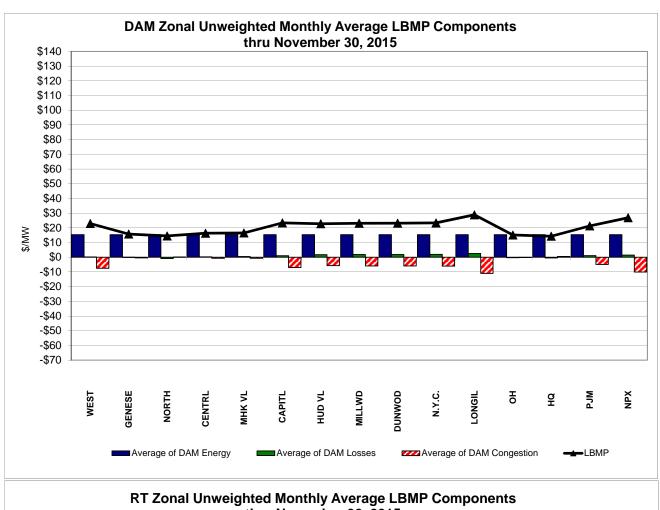

1                         | 21.82<br>6.16                         | Controllable<br>Line<br>23.24<br>7.27 | Controllable<br>Line<br>14.33<br>6.77 |
| Unweighted Price * Standard Deviation  RTC LBMP Unweighted Price * Standard Deviation | <b>Zone O</b> 15.13 6.58 | QUEBEC (Wheel) (II  Zone M  14.30 7.06                  | QUEBEC mport/Export)  Zone M  14.30 7.06 | <b>Zone P</b> 21.31 7.76 | <b>Zone N</b> 26.84 10.11 | SOUND<br>CABLE<br>Controllable<br>Line<br>28.43<br>10.20 | NORWALK<br>Controllable<br>Line<br>27.96<br>9.44 | 26.52<br>9.41                         | 21.82<br>6.16                         | Controllable<br>Line<br>23.24<br>7.27 | Controllable<br>Line<br>14.33<br>6.77 |

Market Mitigation and Analysis Prepared: 12/2/2015 8:56 AM

<sup>\*</sup> Straight LBMP averages















## **External Comparison ISO-New England**





## **External Comparison PJM**





#### **External Comparison Ontario IESO**





Notes: Exchange factor used for November 2015 was 0.7532 to US

HOEP: Hourly Ontario Energy Price Pre-Dispatch: Projected Energy Price

## **External Controllable Line: Cross Sound Cable (New England)**





#### Note:

ISO-NE Forecast is an advisory posting @ 18:00 day before.

The DAM and R/T prices at the Shorham 13899 interface are used for ISO-NE.

The DAM and R/T prices at the CSC interface are used for NYISO.

## **External Controllable Line: Northport - Norwalk (New England)**





#### Note:

ISO-NE Forecast is an advisory posting @ 18:00 day before.

The DAM and R/T prices at the Northport 138 interface are used for ISO-NE.

The DAM and R/T prices