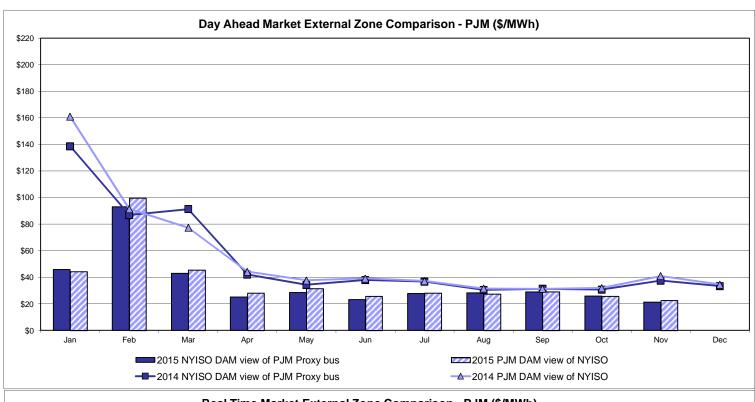

Line<br>23.24<br>7.27 | Controllable<br>Line<br>14.33<br>6.77 |
| Unweighted Price * Standard Deviation  RTC LBMP Unweighted Price * Standard Deviation | <b>Zone O</b> 15.13 6.58 | QUEBEC (Wheel) (II  Zone M  14.30 7.06                  | QUEBEC mport/Export)  Zone M  14.30 7.06 | <b>Zone P</b> 21.31 7.76 | <b>Zone N</b> 26.84 10.11 | SOUND<br>CABLE<br>Controllable<br>Line<br>28.43<br>10.20 | NORWALK<br>Controllable<br>Line<br>27.96<br>9.44 | 26.52<br>9.41                         | 21.82<br>6.16                         | Controllable<br>Line<br>23.24<br>7.27 | Controllable<br>Line<br>14.33<br>6.77 |

Market Mitigation and Analysis Prepared: 12/2/2015 8:56 AM

<sup>\*</sup> Straight LBMP averages















## **External Comparison ISO-New England**





## **External Comparison PJM**





#### **External Comparison Ontario IESO**





Notes: Exchange factor used for November 2015 was 0.7532 to US

HOEP: Hourly Ontario Energy Price Pre-Dispatch: Projected Energy Price

## **External Controllable Line: Cross Sound Cable (New England)**





#### Note:

ISO-NE Forecast is an advisory posting @ 18:00 day before.

The DAM and R/T prices at the Shorham 13899 interface are used for ISO-NE.

The DAM and R/T prices at the CSC interface are used for NYISO.

## **External Controllable Line: Northport - Norwalk (New England)**





#### Note:

ISO-NE Forecast is an advisory posting @ 18:00 day before.

The DAM and R/T prices at the Northport 138 interface are used for ISO-NE.

The DAM and R/T prices at the 1385 interface are used for NYISO.

## **External Controllable Line: Neptune