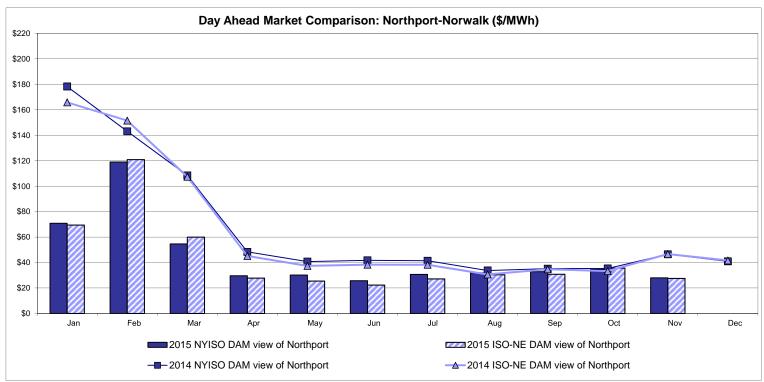

>Line<br>23.24<br>7.27 | Controllable<br>Line<br>14.33<br>6.77 |

Market Mitigation and Analysis Prepared: 12/2/2015 8:56 AM

<sup>\*</sup> Straight LBMP averages















## **External Comparison ISO-New England**





## **External Comparison PJM**





#### **External Comparison Ontario IESO**





Notes: Exchange factor used for November 2015 was 0.7532 to US

HOEP: Hourly Ontario Energy Price Pre-Dispatch: Projected Energy Price

## **External Controllable Line: Cross Sound Cable (New England)**





#### Note:

ISO-NE Forecast is an advisory posting @ 18:00 day before.

The DAM and R/T prices at the Shorham 13899 interface are used for ISO-NE.

The DAM and R/T prices at the CSC interface are used for NYISO.

## **External Controllable Line: Northport - Norwalk (New England)**





#### Note:

ISO-NE Forecast is an advisory posting @ 18:00 day before.

The DAM and R/T prices at the Northport 138 interface are used for ISO-NE.

The DAM and R/T prices at the 1385 interface are used for NYISO.

## **External Controllable Line: Neptune (PJM)**





## **External Comparison Hydro-Quebec**





Note:

Hydro-Quebec Prices are unavailable.

## **External Controllable Line: Linden VFT (PJM)**





## **External Controllable Line: Hudson (PJM)**





#### **NYISO Real Time Price Correction Statistics**

| <u>2015</u>