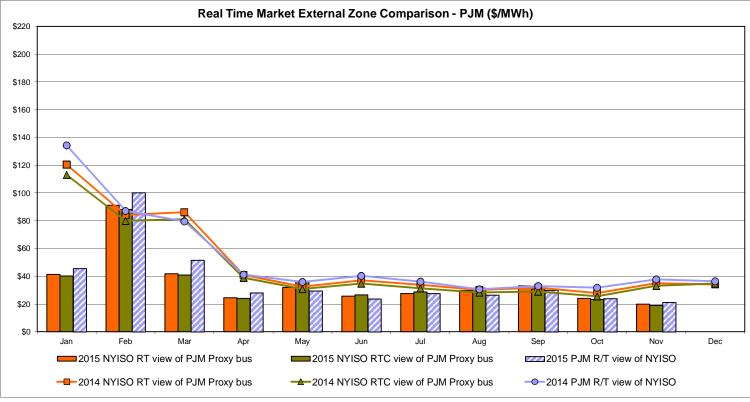

ne<br>23.24<br>7.27 | Controllable<br>Line<br>14.33<br>6.77 |
| Unweighted Price * Standard Deviation  RTC LBMP Unweighted Price * Standard Deviation | <b>Zone O</b> 15.13 6.58 | QUEBEC (Wheel) (II  Zone M  14.30 7.06                  | QUEBEC mport/Export)  Zone M  14.30 7.06 | <b>Zone P</b> 21.31 7.76 | <b>Zone N</b> 26.84 10.11 | SOUND<br>CABLE<br>Controllable<br>Line<br>28.43<br>10.20 | NORWALK<br>Controllable<br>Line<br>27.96<br>9.44 | 26.52<br>9.41                         | 21.82<br>6.16                         | Controllable<br>Line<br>23.24<br>7.27 | Controllable<br>Line<br>14.33<br>6.77 |

Market Mitigation and Analysis Prepared: 12/2/2015 8:56 AM

<sup>\*</sup> Straight LBMP averages















## **External Comparison ISO-New England**





## **External Comparison PJM**





#### **External Comparison Ontario IESO**





Notes: Exchange factor used for November 2015 was 0.7532 to US

HOEP: Hourly Ontario Energy Price Pre-Dispatch: Projected Energy Price

## **External Controllable Line: Cross Sound Cable (New England)**





#### Note:

ISO-NE Forecast is an advisory posting @ 18:00 day before.

The DAM and R/T prices at the Shorham 13899 interface are used for ISO-NE.

The DAM and R/T prices at the CSC interface are used for NYISO.

## **External Controllable Line: Northport - Norwalk (New England)**





#### Note:

ISO-NE Forecast is an advisory posting @ 18:00 day before.

The DAM and R/T prices at the Northport 138 interface are used for ISO-NE.

The DAM and R/T prices at the 1385 interface are used for NYISO.

## **External Controllable Line: Neptune (