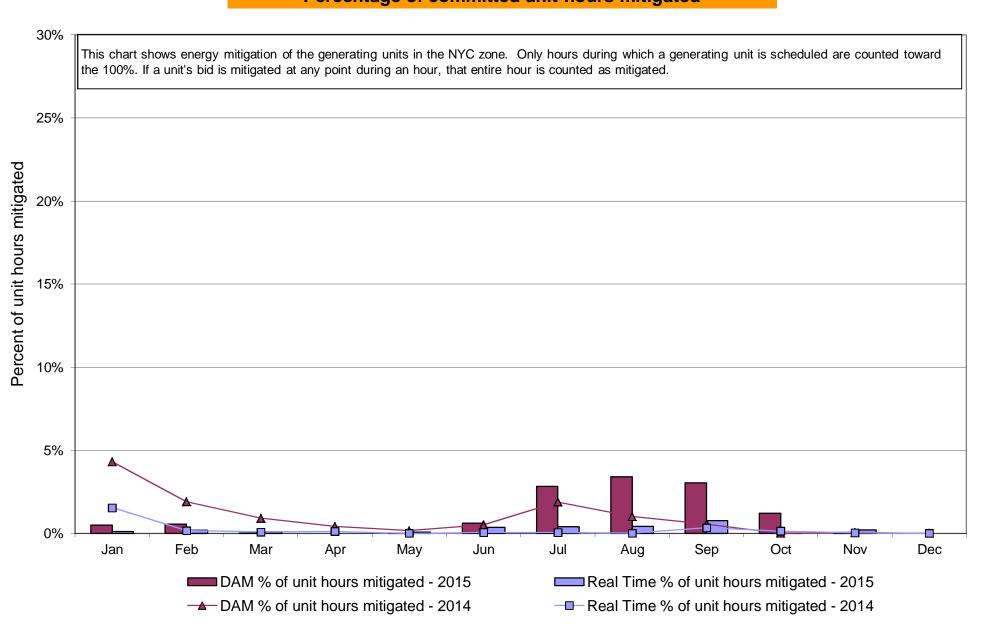

0                     | 0.00         | 0.00         | 0.00         | 0.00                    | 0.00             | 0.00           | 0.00            |                 |
| Requiation                          | 31 50          | 20 02           | 23 52         | 9 02                     | 7 97         | 9 21         | 9 21         | ደ 1 3                   | 7 31             | 10 30          | 10 96           | 1∩ 0⊿           |
| Regulation NYCA Regulation Movement | 31.50<br>0.27  | 29.02<br>0.27   | 23.52<br>0.27 | 9.02<br>0.17             | 7.87<br>0.15 | 9.21<br>0.18 | 9.21<br>0.21 | 8.13<br>0.19            | 7.31<br>0.21     | 10.39<br>0.19  | 10.96<br>0.20   | 10.94<br>0.17   |

## NYISO In City Energy Mitigation - AMP (NYC Zone) 2014 - 2015 Percentage of committed unit-hours mitigated









# NYISO LBMP ZONES



#### **Billing Codes for Chart 4-C**

| Chart - C Category Name                   | Billing Code | Billing Category Name                                                              |
|-------------------------------------------|--------------|------------------------------------------------------------------------------------|
| Bid Production Cost Guarantee Balancing   | 81203        | Balancing NYISO Bid Production Cost Guarantee - Internal Units                     |
| Bid Production Cost Guarantee Balancing   | 81204        | Balancing NYISO Bid Production Cost Guarantee - External Units                     |
| Bid Production Cost Guarantee Balancing   | 81205        | Balancing NYISO Bid Production Cost Guarantee Expenditure due to Curtailed Imports |
|