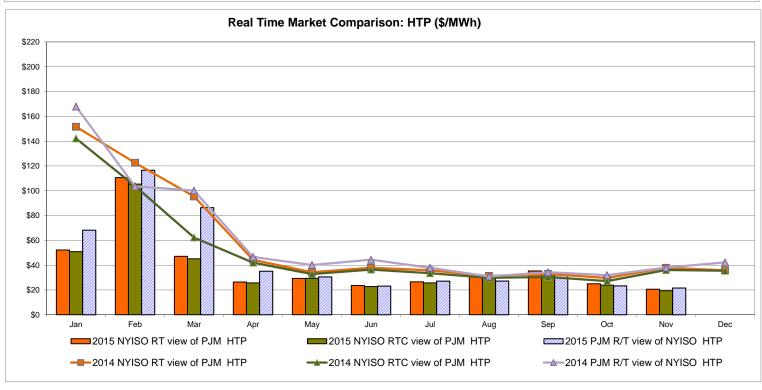

e Line: Cross Sound Cable (New England)**





#### Note:

ISO-NE Forecast is an advisory posting @ 18:00 day before.

The DAM and R/T prices at the Shorham 13899 interface are used for ISO-NE.

The DAM and R/T prices at the CSC interface are used for NYISO.

## **External Controllable Line: Northport - Norwalk (New England)**





#### Note:

ISO-NE Forecast is an advisory posting @ 18:00 day before.

The DAM and R/T prices at the Northport 138 interface are used for ISO-NE.

The DAM and R/T prices at the 1385 interface are used for NYISO.

## **External Controllable Line: Neptune (PJM)**





## **External Comparison Hydro-Quebec**





Note:

Hydro-Quebec Prices are unavailable.

## **External Controllable Line: Linden VFT (PJM)**





## **External Controllable Line: Hudson (PJM)**





#### **NYISO Real Time Price Correction Statistics**

| <u>2015</u>                                                                                                                                                                                                                                                                                                                                                                                                 |                                                                                                                                                                                       | <u>January</u>                                                                           | <u>February</u>