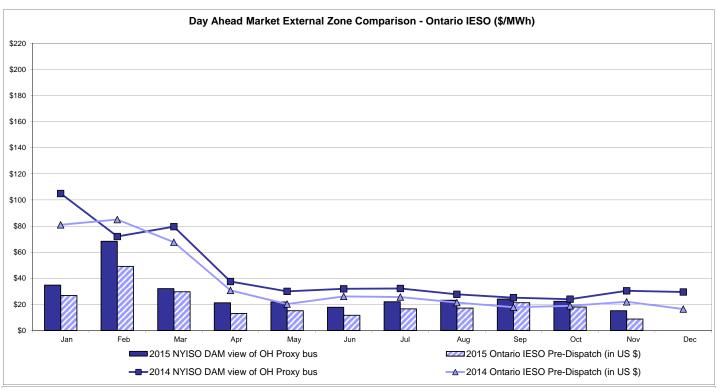

>14.33<br>6.77 |
| Unweighted Price * Standard Deviation  RTC LBMP Unweighted Price * Standard Deviation | <b>Zone O</b> 15.13 6.58 | QUEBEC (Wheel) (II  Zone M  14.30 7.06                  | QUEBEC mport/Export)  Zone M  14.30 7.06 | <b>Zone P</b> 21.31 7.76 | <b>Zone N</b> 26.84 10.11 | SOUND<br>CABLE<br>Controllable<br>Line<br>28.43<br>10.20 | NORWALK<br>Controllable<br>Line<br>27.96<br>9.44 | 26.52<br>9.41                         | 21.82<br>6.16                         | Controllable<br>Line<br>23.24<br>7.27 | Controllable<br>Line<br>14.33<br>6.77 |

Market Mitigation and Analysis Prepared: 12/2/2015 8:56 AM

<sup>\*</sup> Straight LBMP averages















## **External Comparison ISO-New England**





## **External Comparison PJM**





#### **External Comparison Ontario IESO**





Notes: Exchange factor used for November 2015 was 0.7532 to US

HOEP: Hourly Ontario Energy Price Pre-Dispatch: Projected Energy Price

## **External Controllable Line: Cross Sound Cable (New England)**





#### Note:

ISO-NE Forecast is an advisory posting @ 18:00 day before.

The DAM and R/T prices at the Shorham 13899 interface are used for ISO-NE.

The DAM and R/T prices at the CSC interface are used for NYISO.

## **External Controllable Line: Northport - Norwalk (New England)**





#### Note:

ISO-NE Forecast is an advisory posting @ 18:00 day before.

The DAM and R/T prices at the Northport 138 interface are used for ISO-NE.

The DAM and R/T prices at the 1385 interface are used for NYISO.

## **External Controllable Line: Neptune (PJM)**





## **External Comparison Hydro-Qu