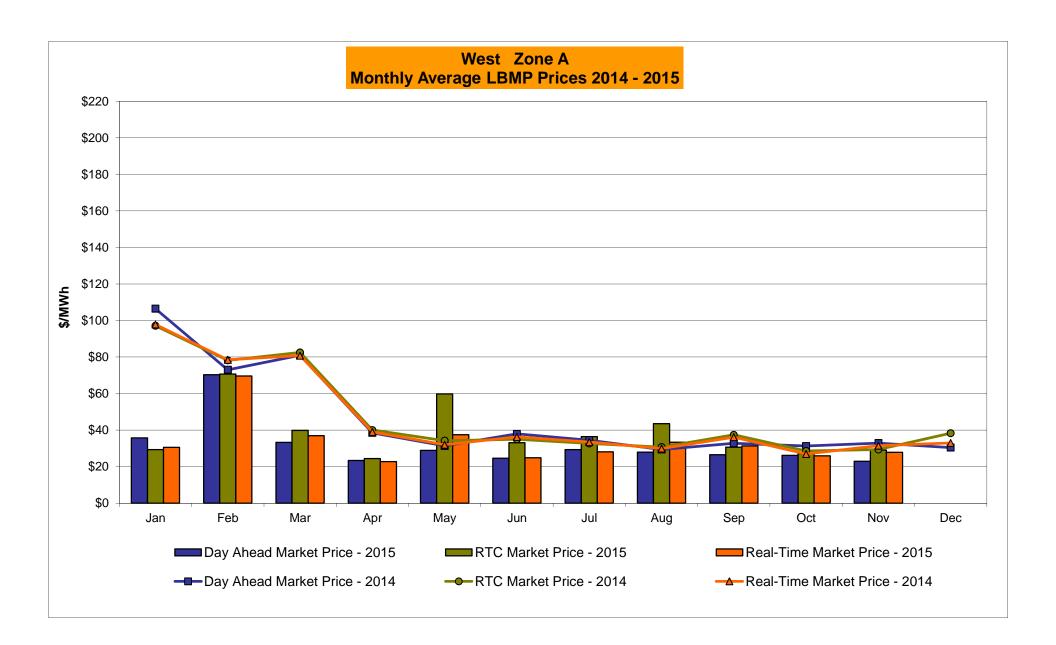

.52<br>9.41                         | 21.82<br>6.16                         | Controllable<br>Line<br>23.24<br>7.27 | Controllable<br>Line<br>14.33<br>6.77 |
| Unweighted Price * Standard Deviation  RTC LBMP Unweighted Price * Standard Deviation | <b>Zone O</b> 15.13 6.58 | QUEBEC (Wheel) (II  Zone M  14.30 7.06                  | QUEBEC mport/Export)  Zone M  14.30 7.06 | <b>Zone P</b> 21.31 7.76 | <b>Zone N</b> 26.84 10.11 | SOUND<br>CABLE<br>Controllable<br>Line<br>28.43<br>10.20 | NORWALK<br>Controllable<br>Line<br>27.96<br>9.44 | 26.52<br>9.41                         | 21.82<br>6.16                         | Controllable<br>Line<br>23.24<br>7.27 | Controllable<br>Line<br>14.33<br>6.77 |

Market Mitigation and Analysis Prepared: 12/2/2015 8:56 AM

<sup>\*</sup> Straight LBMP averages















## **External Comparison ISO-New England**





## **External Comparison PJM**





#### **External Comparison Ontario IESO**





Notes: Exchange factor used for November 2015 was 0.7532 to US

HOEP: Hourly Ontario Energy Price Pre-Dispatch: Projected Energy Price

## **External Controllable Line: Cross Sound Cable (New England)**





#### Note:

ISO-NE Forecast is an advisory posting @ 18:00 day before.

The DAM and R/T prices at the Shorham 13899 interface are used for ISO-NE.

The DAM and R/T prices at the CSC interface are used for NYISO.

## **External Controllable Line: Northport - Norwalk (New England)**





#### Note:

ISO-NE Forecast is an advisory posting @ 18:00 day before.

The DAM and R/T prices at the Northport 138 interface are used for ISO-NE.

The DAM and