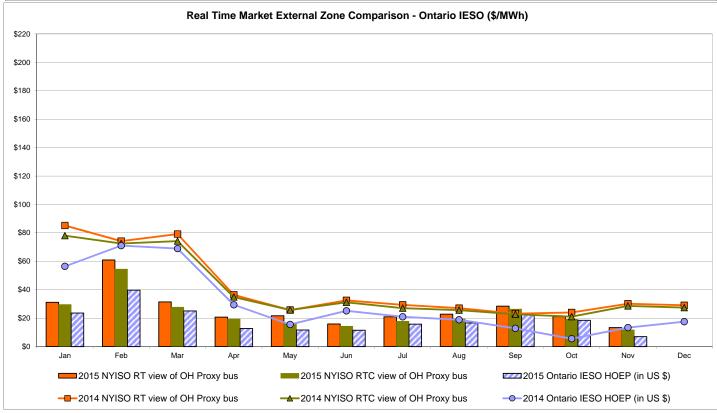

4.33<br>6.77 |
| Unweighted Price * Standard Deviation  RTC LBMP Unweighted Price * Standard Deviation | <b>Zone O</b> 15.13 6.58 | QUEBEC (Wheel) (II  Zone M  14.30 7.06                  | QUEBEC mport/Export)  Zone M  14.30 7.06 | <b>Zone P</b> 21.31 7.76 | <b>Zone N</b> 26.84 10.11 | SOUND<br>CABLE<br>Controllable<br>Line<br>28.43<br>10.20 | NORWALK<br>Controllable<br>Line<br>27.96<br>9.44 | 26.52<br>9.41                         | 21.82<br>6.16                         | Controllable<br>Line<br>23.24<br>7.27 | Controllable<br>Line<br>14.33<br>6.77 |

Market Mitigation and Analysis Prepared: 12/2/2015 8:56 AM

<sup>\*</sup> Straight LBMP averages















## **External Comparison ISO-New England**





## **External Comparison PJM**





#### **External Comparison Ontario IESO**





Notes: Exchange factor used for November 2015 was 0.7532 to US

HOEP: Hourly Ontario Energy Price Pre-Dispatch: Projected Energy Price

## **External Controllable Line: Cross Sound Cable (New England)**





#### Note:

ISO-NE Forecast is an advisory posting @ 18:00 day before.

The DAM and R/T prices at the Shorham 13899 interface are used for ISO-NE.

The DAM and R/T prices at the CSC interface are used for NYISO.

## **External Controllable Line: Northport - Norwalk (New England)**





#### Note:

ISO-NE Forecast is an advisory posting @ 18:00 day before.

The DAM and R/T prices at the Northport 138 interface are used for ISO-NE.

The DAM and R/T prices at the 1385 interface are used for NYISO.

## **External Controllable Line: Neptune (PJM)**





## **External Comparison Hydro-Queb