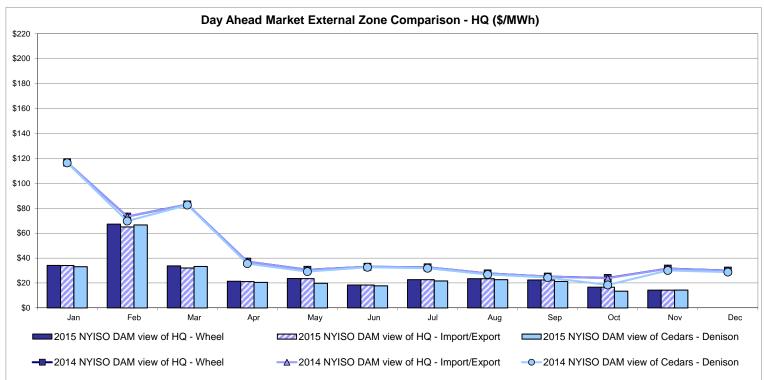

s: Exchange factor used for November 2015 was 0.7532 to US

HOEP: Hourly Ontario Energy Price Pre-Dispatch: Projected Energy Price

## **External Controllable Line: Cross Sound Cable (New England)**





#### Note:

ISO-NE Forecast is an advisory posting @ 18:00 day before.

The DAM and R/T prices at the Shorham 13899 interface are used for ISO-NE.

The DAM and R/T prices at the CSC interface are used for NYISO.

## **External Controllable Line: Northport - Norwalk (New England)**





#### Note:

ISO-NE Forecast is an advisory posting @ 18:00 day before.

The DAM and R/T prices at the Northport 138 interface are used for ISO-NE.

The DAM and R/T prices at the 1385 interface are used for NYISO.

## **External Controllable Line: Neptune (PJM)**





## **External Comparison Hydro-Quebec**





Note:

Hydro-Quebec Prices are unavailable.

## **External Controllable Line: Linden VFT (PJM)**





## **External Controllable Line: Hudson (PJM)**





#### **NYISO Real Time Price Correction Statistics**

| <u>2015</u>                                                                                                                                                                                                                                                                                                                                                                                                 |                                                                                                                                                                                       | <u>