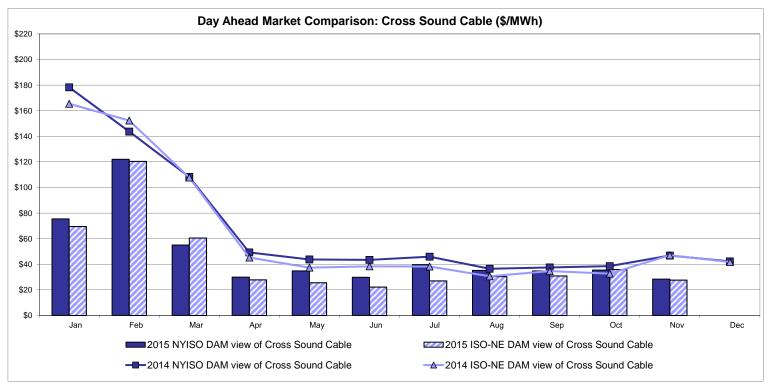

ort)  Zone M  14.30 7.06 | <b>Zone P</b> 21.31 7.76 | <b>Zone N</b> 26.84 10.11 | SOUND<br>CABLE<br>Controllable<br>Line<br>28.43<br>10.20 | NORWALK<br>Controllable<br>Line<br>27.96<br>9.44 | 26.52<br>9.41                         | 21.82<br>6.16                         | Controllable<br>Line<br>23.24<br>7.27 | Controllable<br>Line<br>14.33<br>6.77 |

Market Mitigation and Analysis Prepared: 12/2/2015 8:56 AM

<sup>\*</sup> Straight LBMP averages















## **External Comparison ISO-New England**





## **External Comparison PJM**





#### **External Comparison Ontario IESO**





Notes: Exchange factor used for November 2015 was 0.7532 to US

HOEP: Hourly Ontario Energy Price Pre-Dispatch: Projected Energy Price

## **External Controllable Line: Cross Sound Cable (New England)**





#### Note:

ISO-NE Forecast is an advisory posting @ 18:00 day before.

The DAM and R/T prices at the Shorham 13899 interface are used for ISO-NE.

The DAM and R/T prices at the CSC interface are used for NYISO.

## **External Controllable Line: Northport - Norwalk (New England)**





#### Note:

ISO-NE Forecast is an advisory posting @ 18:00 day before.

The DAM and R/T prices at the Northport 138 interface are used for ISO-NE.

The DAM and R/T prices at the 1385 interface are used for NYISO.

## **External Controllable Line: Neptune (PJM)**





## **External Comparison Hydro-Quebec**





Note:

Hydro-Quebec Prices are unavailable.

## **External Controllable Line: Linden VFT (PJM)**





## **External Controllable Line: Hudson (PJM)**





#### **NYISO Real Time Price Correction S