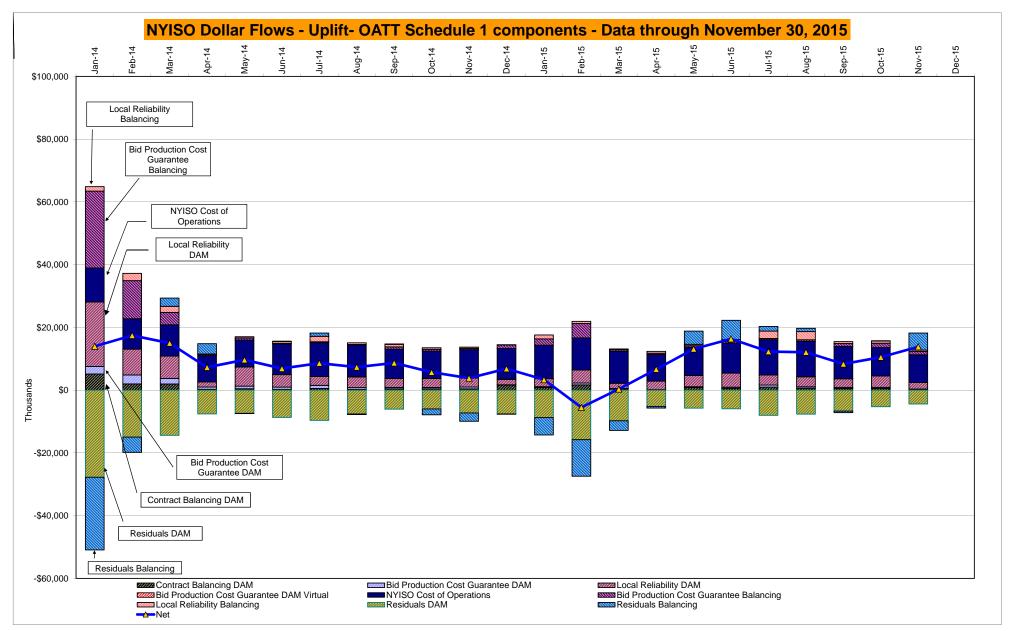

\* Excludes ICAP payments. Market Mitigation and Analysis Prepared: 12/4/2015 9:04 AM Data reflects true-ups thru July 2015.

DAM Contract Balancing amounts are for payments made to generating units to make them whole for being dispatched below their Day-Ahead schedule, as a result of out-of-merit dispatches.

DAM Bid Production Cost Guarantees for Virtual Transactions are included in the chart and are shown from the inception of Virtual Transactions. These values are small and cannot be identified on the chart.

DAM residuals consist of both energy and loss revenue collections and payments. By design, there is a net over collection of revenues due to the difference between the marginal losses paid to generation and the average losses charged to loads.