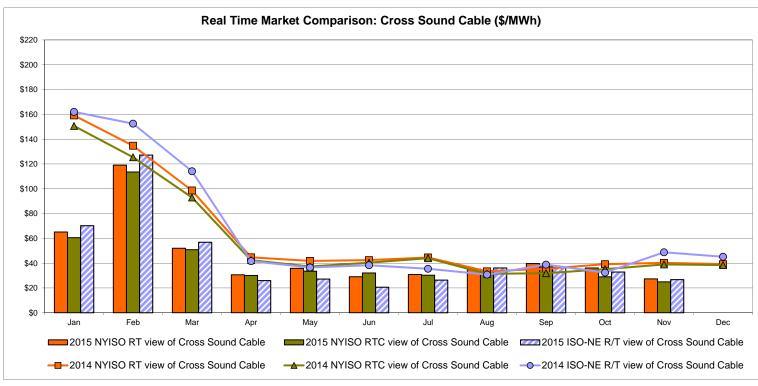

t)  Zone M  14.30 7.06 | <b>Zone P</b> 21.31 7.76 | <b>Zone N</b> 26.84 10.11 | SOUND<br>CABLE<br>Controllable<br>Line<br>28.43<br>10.20 | NORWALK<br>Controllable<br>Line<br>27.96<br>9.44 | 26.52<br>9.41                         | 21.82<br>6.16                         | Controllable<br>Line<br>23.24<br>7.27 | Controllable<br>Line<br>14.33<br>6.77 |

Market Mitigation and Analysis Prepared: 12/2/2015 8:56 AM

<sup>\*</sup> Straight LBMP averages















## **External Comparison ISO-New England**





## **External Comparison PJM**





#### **External Comparison Ontario IESO**





Notes: Exchange factor used for November 2015 was 0.7532 to US

HOEP: Hourly Ontario Energy Price Pre-Dispatch: Projected Energy Price

## **External Controllable Line: Cross Sound Cable (New England)**





#### Note:

ISO-NE Forecast is an advisory posting @ 18:00 day before.

The DAM and R/T prices at the Shorham 13899 interface are used for ISO-NE.

The DAM and R/T prices at the CSC interface are used for NYISO.

## **External Controllable Line: Northport - Norwalk (New England)**





#### Note:

ISO-NE Forecast is an advisory posting @ 18:00 day before.

The DAM and R/T prices at the Northport 138 interface are used for ISO-NE.

The DAM and R/T prices at the 1385 interface are used for NYISO.

## **External Controllable Line: Neptune (PJM)**





## **External Comparison Hydro-Quebec**





Note:

Hydro-Quebec Prices are unavailable.

## **External Controllable Line: Linden VFT (PJM)**





## **External Controllable Line: Hudson (PJM)**





#### **NYISO Real Time Price Correction Sta