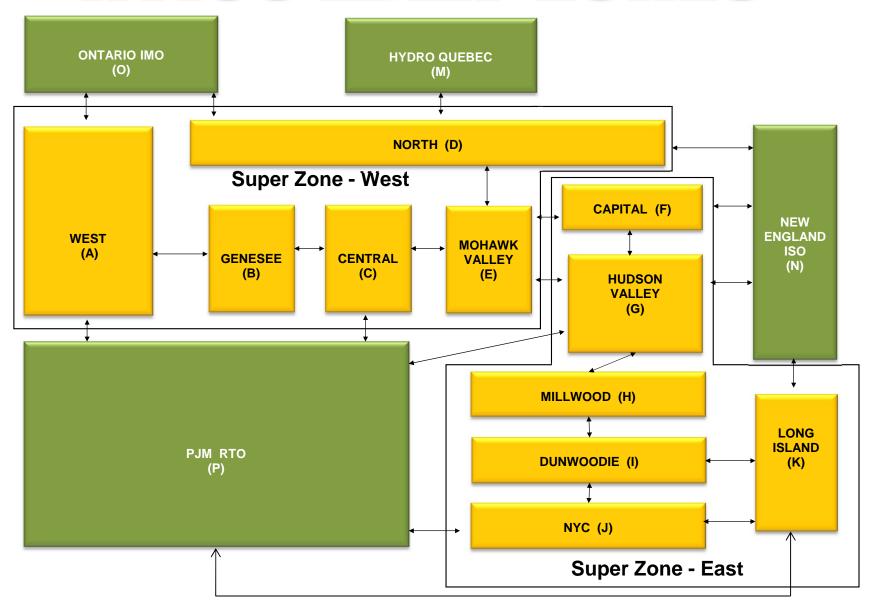

| 0.00         | 0.00         | 0.00                    | 0.00             | 0.00           | 0.00            |                 |
| Requiation                          | 31 50          | 20 02           | 23 52         | 9 02                     | 7 97         | 9 21         | 9 21         | ደ 1 3                   | 7 31             | 10 30          | 10 96           | 1∩ 0⊿           |
| Regulation NYCA Regulation Movement | 31.50<br>0.27  | 29.02<br>0.27   | 23.52<br>0.27 | 9.02<br>0.17             | 7.87<br>0.15 | 9.21<br>0.18 | 9.21<br>0.21 | 8.13<br>0.19            | 7.31<br>0.21     | 10.39<br>0.19  | 10.96<br>0.20   | 10.94<br>0.17   |

## NYISO In City Energy Mitigation - AMP (NYC Zone) 2014 - 2015 Percentage of committed unit-hours mitigated









# NYISO LBMP ZONES



#### **Billing Codes for Chart 4-C**

| Chart - C Category Name                   | Billing Code | Billing Category Name                                                              |
|-------------------------------------------|--------------|------------------------------------------------------------------------------------|
| Bid Production Cost Guarantee Balancing   | 81203        | Balancing NYISO Bid Production Cost Guarantee - Internal Units                     |
| Bid Production Cost Guarantee Balancing   | 81204        | Balancing NYISO Bid Production Cost Guarantee - External Units                     |
| Bid Production Cost Guarantee Balancing   | 81205        | Balancing NYISO Bid Production Cost Guarantee Expenditure due to Curtailed Imports |
| Bid Production Cost Guarante