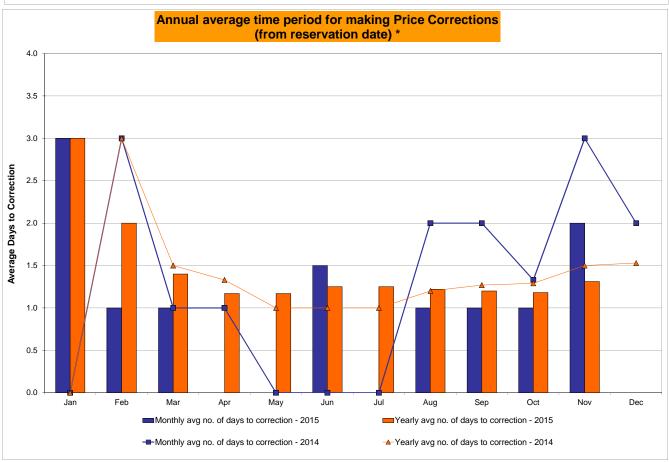

20<br>0.00%<br>0.41%<br>0<br>8,729<br>0.00%<br>0.11%<br>0<br>720<br>0.00%<br>1.11% | 0<br>744<br>0.00%<br>0.35%<br>0<br>8,999<br>0.00%<br>0.10%<br>5<br>744<br>0.67%<br>1.04% | 4<br>744<br>0.54%<br>0.38%<br>11<br>8,975<br>0.12%<br>0.10%<br>11<br>744<br>1.48%<br>1.10%                 | 1<br>720<br>0.14%<br>0.35%<br>1<br>8,779<br>0.01%<br>0.09%<br>17<br>720<br>2.36%<br>1.24%                 | 4<br>744<br>0.54%<br>0.37%<br>9<br>9,026<br>0.10%<br>0.09%<br>20<br>744<br>2.69%<br>1.38% | 4<br>721<br>0.55%<br>0.39%<br>33<br>8,763<br>0.38%<br>0.12%<br>9<br>721<br>1.25%<br>1.37% | 1<br>744<br>0.13%<br>0.37%<br>1<br>9,030<br>0.01%<br>0.11%<br>11<br>744<br>1.48%<br>1.38%                 |

<sup>\*</sup> Calendar days from reservation date.

Market Mitigation and Analysis Prepared: 12/4/2015 3:46 PM





<sup>\*</sup> Calendar days from reservation date.





|              | Virtual Load and Supply Zonal Statistics (Average MWh/day) - 2015 |              |                  |                    |                  |        |                    |                  |                  |                    |                    |         |                  |                  |          |                  |                   |
|--------------|-------------------------------------------------------------------|--------------|------------------|--------------------|------------------|--------|--------------------|------------------|------------------|--------------------|--------------------|---------|------------------|------------------|----------|------------------|-------------------|
|