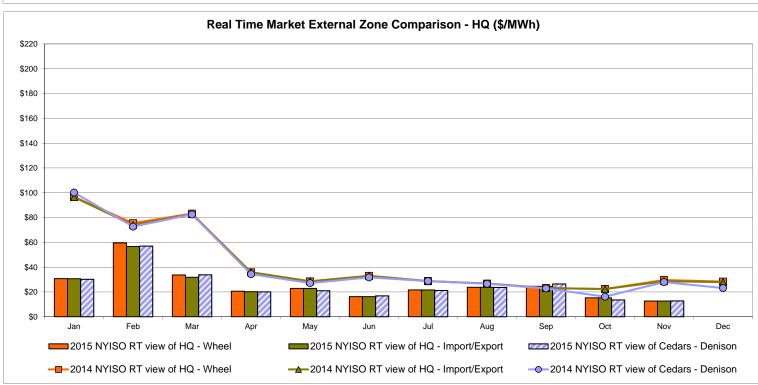

Exchange factor used for November 2015 was 0.7532 to US

HOEP: Hourly Ontario Energy Price Pre-Dispatch: Projected Energy Price

## **External Controllable Line: Cross Sound Cable (New England)**





#### Note:

ISO-NE Forecast is an advisory posting @ 18:00 day before.

The DAM and R/T prices at the Shorham 13899 interface are used for ISO-NE.

The DAM and R/T prices at the CSC interface are used for NYISO.

## **External Controllable Line: Northport - Norwalk (New England)**





#### Note:

ISO-NE Forecast is an advisory posting @ 18:00 day before.

The DAM and R/T prices at the Northport 138 interface are used for ISO-NE.

The DAM and R/T prices at the 1385 interface are used for NYISO.

## **External Controllable Line: Neptune (PJM)**





## **External Comparison Hydro-Quebec**





Note:

Hydro-Quebec Prices are unavailable.

## **External Controllable Line: Linden VFT (PJM)**





## **External Controllable Line: Hudson (PJM)**





#### **NYISO Real Time Price Correction Statistics**

| <u>2015</u>                                                                                                                                                                                                                                                                                                                                                                                                 |                                                                                                                                                                                       | <u>Ja